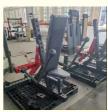

nforce trainer, effective exercise downforce trainer, tablet loading machine, commercial fitness equipment

### Basic Information

• Place of Origin: Qingdao, China

• Brand Name: HBS

Model Number: Triple head downforce trainer

Minimum Order Quantity: 1 unit

• Price: Please contact sales personnel Packaging Details: Loose or wooden crates Delivery Time: Please contact sales personnel

Payment Terms:

Supply Ability: Please contact sales personnel



### **Product Specification**

• Main Pipe Material: 75 \* 75 \* 2.5mm

• Square Tube: 50 \* 80 \* 2.5mm Rectangular Tube

Net Weight Of Product: 75kg Product Gross Weight: 102kg

1400 \* 1320 \* 1280mm (length \* Width \* Product Size:

Height)

• Packaging Size: 1350 \* 1000 \* 550mm (length \* Width \*

Height)



#### More Images









## **Product Description**

Triple head downforce trainer, effective exercise downforce trainer, tablet loading machine, commercial fitness equipment Main pipe material: 75 \* 75 \* 2.5 mm Square tube: 50 \* 80 \* 2.5 mm rectangular tube

Square tube: 50 \* 80 \* 2.5mm rectangular tube

Net weight of product: 75kg

Product gross weight: 102kg

Product size: 1400 \* 1320 \* 1280mm (length \* width \* height)

Packaging size: 1350 \* 1000 \* 550mm (length \* width \* height)