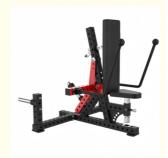

# Triple head downforce trainer, effective exercise downforce trainer, tablet loading machine, commercial fitness equipment

## **Product Description**

Triple head downforce trainer, effective exercise downforce trainer, tablet loading machine, commercial fitness equipment Main pipe material: 75 \* 75 \* 2.5 mm Square tube: 50 \* 80 \* 2.5 mm rectangular tube