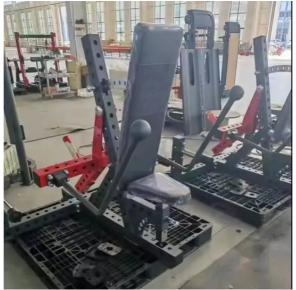

ion**

• Main Pipe Material: 75 \* 75 \* 2.5mm

• Square Tube: 50 \* 80 \* 2.5mm Rectangular Tube

Net Weight Of Product: 75kg Product Gross Weight: 102kg

1400 \* 1320 \* 1280mm (length \* Width \* Product Size:

Height)

• Packaging Size: 1350 \* 1000 \* 550mm (length \* Width \*

Height)



#### More Images









## **Product Description**

Triple head downforce trainer, effective exercise downforce trainer, tablet loading machine, commercial fitness equipment Main pipe material: 75 \* 75 \* 2.5 mm Square tube: 50 \* 80 \* 2.5 mm rectangular tube

Square tube: 50 \* 80 \* 2.5mm rectangular tube

Net weight of product: 75kg

Product gross weight: 102kg

Product size: 1400 \* 1320 \* 1280mm (length \* width \* height)

Packaging size: 1350 \* 1000 \* 550mm (length \* width \* height)