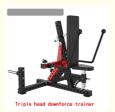

# Triple head downforce trainer, effective exercise downforce trainer, tablet loading machine, commercial fitness equipment

## **Product Description**

Triple head downforce trainer, effective exercise downforce trainer, tablet loading machine, commercial fitness equipment Main pipe material: 75 \* 75 \* 2.5 mm Square tube: 50 \* 80 \* 2.5 mm rectangular tube