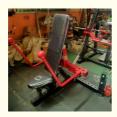

ad downforce trainer, effective exercise downforce trainer, tablet loading machine, commercial fitness equipment

### Basic Information

• Place of Origin: Qingdao, China

• Brand Name: HBS

Model Number: Triple head downforce trainer

Minimum Order Quantity: 1 unit

• Price: Please contact sales personnel Packaging Details: Loose or wooden crates Delivery Time: Please contact sales personnel

Payment Terms:

Supply Ability: Please contact sales personnel



### **Product Specification**

• Main Pipe Material: 75 \* 75 \* 2.5mm

• Square Tube: 50 \* 80 \* 2.5mm Rectangular Tube

Net Weight Of Product: 75kg Product Gross Weight: 102kg

1400 \* 1320 \* 1280mm (length \* Width \* Product Size:

Height)

• Packaging Size: 1350 \* 1000 \* 550mm (length \* Width \*

Height)



#### More Images









## **Product Description**

Triple head downforce trainer, effective exercise downforce trainer, tablet loading machine, commercial fitness equipment Main pipe material: 75 \* 75 \* 2.5 mm Square tube: 50 \* 80 \* 2.5 mm rectangular tube

Square tube: 50 \* 80 \* 2.5mm rectangular tube

Net weight of product: 75kg

Product gross weight: 102kg

Product size: 1400 \* 1320 \* 1280mm (length \* width \* height)

Packaging size: 1350 \* 1000 \* 550mm (length \* width \* height)