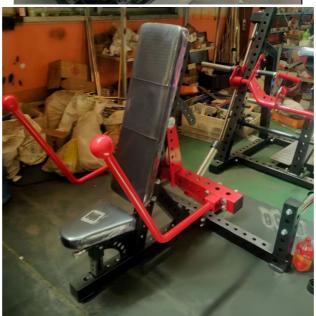

n**

• Main Pipe Material: 75 \* 75 \* 2.5mm

• Square Tube: 50 \* 80 \* 2.5mm Rectangular Tube

Net Weight Of Product: 75kg Product Gross Weight: 102kg

1400 \* 1320 \* 1280mm (length \* Width \* Product Size:

Height)

• Packaging Size: 1350 \* 1000 \* 550mm (length \* Width \*

Height)



#### More Images









## **Product Description**

Triple head downforce trainer, effective exercise downforce trainer, tablet loading machine, commercial fitness equipment Main pipe material: 75 \* 75 \* 2.5 mm Square tube: 50 \* 80 \* 2.5 mm rectangular tube

Square tube: 50 \* 80 \* 2.5mm rectangular tube

Net weight of product: 75kg

Product gross weight: 102kg

Product size: 1400 \* 1320 \* 1280mm (length \* width \* height)

Packaging size: 1350 \* 1000 \* 550mm (length \* width \* height)