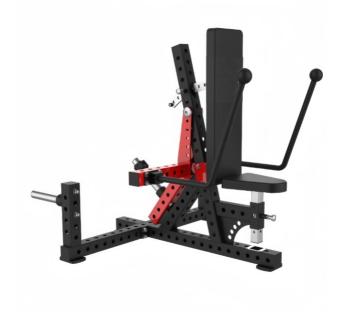

# Triple head downforce trainer, effective exercise downforce trainer, tablet loading machine, commercial fitness equipment

## **Product Description**

Triple head downforce trainer, effective exercise downforce trainer, tablet loading machine, commercial fitness equipment Main pipe material: 75 \* 75 \* 2.5 mm Square tube: 50 \* 80 \* 2.5 mm rectangular tube