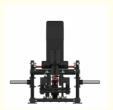

## Commercial Exercise Body Machine In Strength Equipment Series Steel Thigh **Inner And Outer Exercise Equipment**

### **Product Description**

Commercial exercise body machine in the strength equipment series steel thigh inner and outer exercise equipment

Name: Thigh Internal and External Trainer Material: Carbon Steel+Stainless Steel