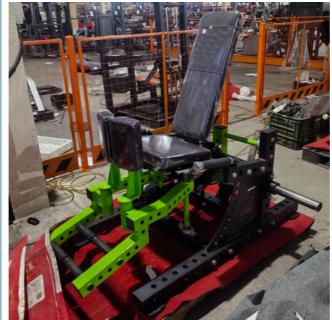

### **Product Description**

Commercial exercise body machine in the strength equipment series steel thigh inner and outer exercise equipment

Name: Thigh Internal and External Trainer Material: Carbon Steel+Stainless Steel

#### **Product Specification**

Thigh Internal And External Trainer Material: Carbon Steel+Stainless Steel

 Main Pipe Material: 75 \* 75 \* 2.5mm Square Tube, 50 \* 80 \*

2.5mm Rectangular Tube

 Net Weight Of Product: 118kg Product Gross Weight: 140kg

Main pipe material: 75 \* 75 \* 2.5mm square tube, 50 \* 80 \* 2.5mm rectangular tube Net weight of product: 118kg

Product gross weight: 140kg Product size: 1560 \* 1350 \* 1230mm Packaging size: 1350 \* 800 \* 550mm