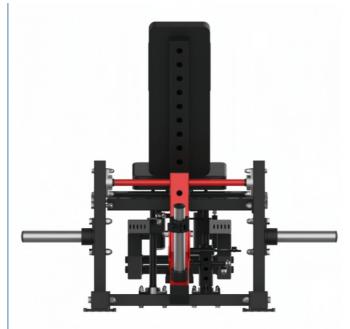

### **Product Description**

Commercial exercise body machine in the strength equipment series steel thigh inner and outer exercise equipment

Name: Thigh Internal and External Trainer Material: Carbon Steel+Stainless Steel

#### **Product Specification**

Thigh Internal And External Trainer Material: Carbon Steel+Stainless Steel

 Main Pipe Material: 75 \* 75 \* 2.5mm Square Tube, 50 \* 80 \*

2.5mm Rectangular Tube

 Net Weight Of Product: 118kg Product Gross Weight: 140kg

Main pipe material: 75 \* 75 \* 2.5mm square tube, 50 \* 80 \* 2.5mm rectangular tube Net weight of product: 118kg

Product gross weight: 140kg Product size: 1560 \* 1350 \* 1230mm Packaging size: 1350 \* 800 \* 550mm