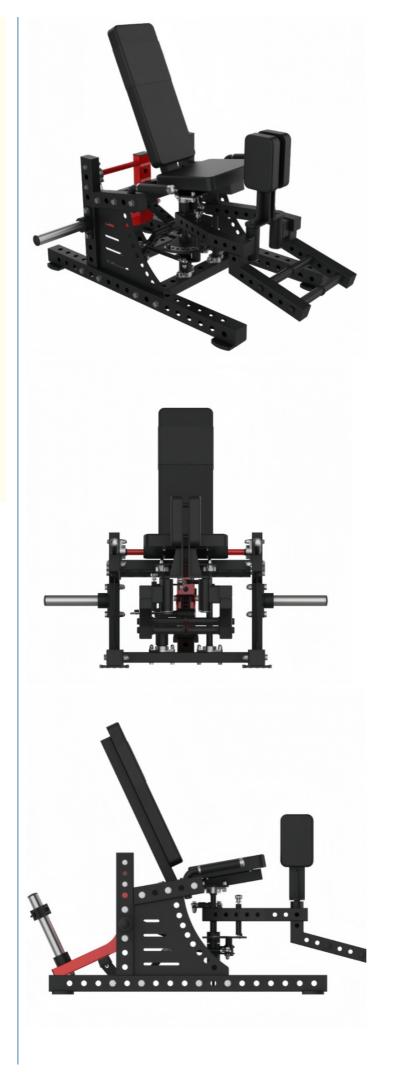

## Commercial Exercise Body Machine In Strength Equipment Series Steel Thigh **Inner And Outer Exercise Equipment**

### **Product Description**

Commercial exercise body machine in the strength equipment series steel thigh inner and outer exercise equipment

Name: Thigh Internal and External Trainer Material: Carbon Steel+Stainless Steel

#### **Product Specification**

Thigh Internal And External Trainer Material: Carbon Steel+Stainless Steel

 Main Pipe Material: 75 \* 75 \* 2.5mm Square Tube, 50 \* 80 \*

2.5mm Rectangular Tube

 Net Weight Of Product: 118kg Product Gross Weight: 140kg

Main pipe material: 75 \* 75 \* 2.5mm square tube, 50 \* 80 \* 2.5mm rectangular tube Net weight of product: 118kg

Product gross weight: 140kg Product size: 1560 \* 1350 \* 1230mm Packaging size: 1350 \* 800 \* 550mm