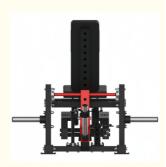

### **Product Description**

Commercial exercise body machine in the strength equipment series steel thigh inner and outer exercise equipment

Name: Thigh Internal and External Trainer Material: Carbon Steel+Stainless Steel

#### **Product Specification**

Thigh Internal And External Trainer Material: Carbon Steel+Stainless Steel

 Main Pipe Material: 75 \* 75 \* 2.5mm Square Tube, 50 \* 80 \*

2.5mm Rectangular Tube

 Net Weight Of Product: 118kg Product Gross Weight: 140kg

Product Size: 1560 \* 1350 \* 1230mm

Highlight: Strength equipment series exercise body

, Commercial exercise body machine, Steel exercise body machine