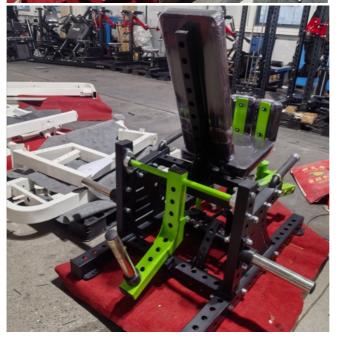

### **Product Description**

Commercial exercise body machine in the strength equipment series steel thigh inner and outer exercise equipment

Name: Thigh Internal and External Trainer Material: Carbon Steel+Stainless Steel

#### **Product Specification**

Thigh Internal And External Trainer Material: Carbon Steel+Stainless Steel

 Main Pipe Material: 75 \* 75 \* 2.5mm Square Tube, 50 \* 80 \*

2.5mm Rectangular Tube

 Net Weight Of Product: 118kg Product Gross Weight: 140kg

Main pipe material: 75 \* 75 \* 2.5mm square tube, 50 \* 80 \* 2.5mm rectangular tube Net weight of product: 118kg

Product gross weight: 140kg Product size: 1560 \* 1350 \* 1230mm Packaging size: 1350 \* 800 \* 550mm