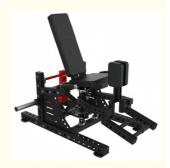

### **Product Description**

Commercial exercise body machine in the strength equipment series steel thigh inner and outer exercise equipment

Name: Thigh Internal and External Trainer Material: Carbon Steel+Stainless Steel

#### **Product Specification**

Thigh Internal And External Trainer Material: Carbon Steel+Stainless Steel

 Main Pipe Material: 75 \* 75 \* 2.5mm Square Tube, 50 \* 80 \*

2.5mm Rectangular Tube

 Net Weight Of Product: 118kg Product Gross Weight: 140kg

Product Size: 1560 \* 1350 \* 1230mm

Highlight: Strength equipment series exercise body

, Commercial exercise body machine, Steel exercise body machine