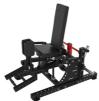

### **Product Description**

Commercial exercise body machine in the strength equipment series steel thigh inner and outer exercise equipment

Name: Thigh Internal and External Trainer Material: Carbon Steel+Stainless Steel

#### **Product Specification**

Thigh Internal And External Trainer Material: Carbon Steel+Stainless Steel

 Main Pipe Material: 75 \* 75 \* 2.5mm Square Tube, 50 \* 80 \*

2.5mm Rectangular Tube

 Net Weight Of Product: 118kg Product Gross Weight: 140kg

Product Size: 1560 \* 1350 \* 1230mm

Highlight: Strength equipment series exercise body

, Commercial exercise body machine, Steel exercise body machine