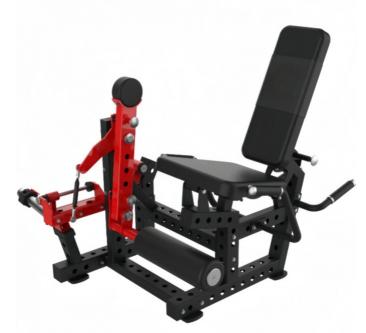

Our Product Introduction

for more products please visit us on exercisegymequipments.com

. Brand Name: HBS

• Model Number: Commercial seated leg press fitness gym,

integrated stretching and bending leg trainer,

## **Product Specification**

• Name: Leg Stretching And Bending Integrated

Machine Trainer

Material: Carbon Steel+Stainless Steel

 Main Pipe Material: 75 \* 75 \* 2.5mm Square Tube, 50 \* 80 \*

2.5mm Rectangular Tube

Net Weight Of Product: 80kg Product Gross Weight: 110kg

Product Size: 1270 \* 1325 \* 1200mm

Highlight: Integrated stretching seated leg press, Commercial seated leg press,

Bending seated leg press

## Product Description

Commercial seated leg press fitness gym, integrated stretching and bending leg trainer, exercise leg press machine

Name: Leg Stretching and Bending Integrated Machine Trainer Material: Carbon Steel+Stainless Steel

Main pipe material: 75 \* 75 \* 2.5mm square tube, 50 \* 80 \* 2.5mm rectangular tube Net weight of product: 80kg

Product gross weight: 110kg Product size: 1270 \* 1325 \* 1200mm Packaging size: 950 \* 850 \* 500mm