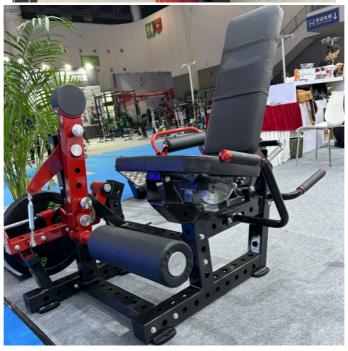

## **Product Specification**

• Name: Leg Stretching And Bending Integrated

Machine Trainer

Material: Carbon Steel+Stainless Steel

 Main Pipe Material: 75 \* 75 \* 2.5mm Square Tube, 50 \* 80 \*

2.5mm Rectangular Tube

Net Weight Of Product: 80kg Product Gross Weight: 110kg

Product Size: 1270 \* 1325 \* 1200mm

Highlight: Integrated stretching seated leg press, Commercial seated leg press,

Bending seated leg press

## Product Description

Commercial seated leg press fitness gym, integrated stretching and bending leg trainer, exercise leg press machine

Name: Leg Stretching and Bending Integrated Machine Trainer Material: Carbon Steel+Stainless Steel

Main pipe material: 75 \* 75 \* 2.5mm square tube, 50 \* 80 \* 2.5mm rectangular tube Net weight of product: 80kg

Product gross weight: 110kg Product size: 1270 \* 1325 \* 1200mm Packaging size: 950 \* 850 \* 500mm