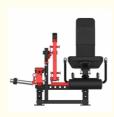

mber: Commercial seated leg press fitness gym,

integrated stretching and bending leg trainer,

exercise leg press machine

• Minimum Order Quantity: 1 unit

• Price: Please contact sales personnel Packaging Details: Loose or wooden crates Please contact sales personnel Delivery Time:

• Payment Terms:

• Supply Ability: Please contact sales personnel



## **Product Specification**

• Name: Leg Stretching And Bending Integrated

Machine Trainer

Material: Carbon Steel+Stainless Steel

 Main Pipe Material: 75 \* 75 \* 2.5mm Square Tube, 50 \* 80 \*

2.5mm Rectangular Tube

Net Weight Of Product: 80kg Product Gross Weight: 110kg

Product Size: 1270 \* 1325 \* 1200mm

Highlight: Integrated stretching seated leg press, Commercial seated leg press,

Bending seated leg press



## More Images











## Product Description

Commercial seated leg press fitness gym, integrated stretching and bending leg trainer, exercise leg press machine

Name: Leg Stretching and Bending Integrated Machine Trainer Material: Carbon Steel+Stainless Steel

Main pipe material: 75 \* 75 \* 2.5mm square tube, 50 \* 80 \* 2.5mm rectangular tube Net weight of product: 80kg

Product gross weight: 110kg Product size: 1270 \* 1325 \* 1200mm Packaging size: 950 \* 850 \* 500mm













## Qingdao Hongbinsheng Health Sci.&Tech. Ltd.

♦ +86 136 8768 1075
Sales@hongbinsheng.com
♠ exercisegymequipments.com