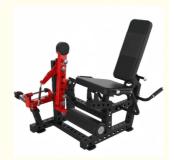

Our Product Introduction

for more products please visit us on exercisegymequipments.com

. Brand Name: HBS

• Model Number: Commercial seated leg press fitness gym,

integrated stretching and bending leg trainer,

exercise leg press machine

• Minimum Order Quantity: 1 unit

• Price: Please contact sales personnel Packaging Details: Loose or wooden crates Please contact sales personnel Delivery Time:

• Payment Terms:

## **Product Specification**

• Name: Leg Stretching And Bending Integrated

Machine Trainer

Material: Carbon Steel+Stainless Steel

 Main Pipe Material: 75 \* 75 \* 2.5mm Square Tube, 50 \* 80 \*

2.5mm Rectangular Tube

## Product Description

Commercial seated leg press fitness gym, integrated stretching and bending leg trainer, exercise leg press machine

Name: Leg Stretching and Bending Integrated Machine Trainer Material: Carbon Steel+Stainless Steel