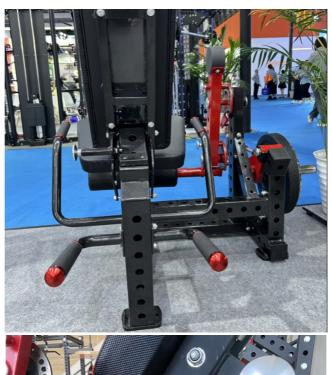

+Stainless Steel

 Main Pipe Material: 75 \* 75 \* 2.5mm Square Tube, 50 \* 80 \*

2.5mm Rectangular Tube

Net Weight Of Product: 80kg Product Gross Weight: 110kg

Product Size: 1270 \* 1325 \* 1200mm

Highlight: Integrated stretching seated leg press, Commercial seated leg press,

Bending seated leg press



## More Images











## Product Description

Commercial seated leg press fitness gym, integrated stretching and bending leg trainer, exercise leg press machine

Name: Leg Stretching and Bending Integrated Machine Trainer Material: Carbon Steel+Stainless Steel

Main pipe material: 75 \* 75 \* 2.5mm square tube, 50 \* 80 \* 2.5mm rectangular tube Net weight of product: 80kg

Product gross weight: 110kg Product size: 1270 \* 1325 \* 1200mm Packaging size: 950 \* 850 \* 500mm













## Qingdao Hongbinsheng Health Sci.&Tech. Ltd.

♦ +86 136 8768 1075
Sales@hongbinsheng.com
♠ exercisegymequipments.com