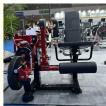

Our Product Introduction

for more products please visit us on exercisegymequipments.com

. Brand Name: HBS

• Model Number: Commercial seated leg press fitness gym,

integrated stretching and bending leg trainer,

## **Product Specification**

• Name: Leg Stretching And Bending Integrated

Machine Trainer

Material: Carbon Steel+Stainless Steel

 Main Pipe Material: 75 \* 75 \* 2.5mm Square Tube, 50 \* 80 \*

2.5mm Rectangular Tube

## Product Description

Commercial seated leg press fitness gym, integrated stretching and bending leg trainer, exercise leg press machine

Name: Leg Stretching and Bending Integrated Machine Trainer Material: Carbon Steel+Stainless Steel