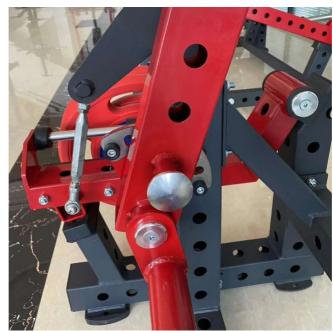

## **Product Specification**

• Name: Leg Stretching And Bending Integrated

Machine Trainer

Material: Carbon Steel+Stainless Steel

 Main Pipe Material: 75 \* 75 \* 2.5mm Square Tube, 50 \* 80 \*

2.5mm Rectangular Tube

Main pipe material: 75 \* 75 \* 2.5mm square tube, 50 \* 80 \* 2.5mm rectangular tube Net weight of product: 80kg

Product gross weight: 110kg Product size: 1270 \* 1325 \* 1200mm Packaging size: 950 \* 850 \* 500mm