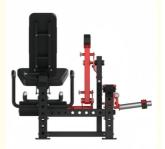

e: HBS

• Model Number: Commercial seated leg press fitness gym,

integrated stretching and bending leg trainer,

exercise leg press machine

• Minimum Order Quantity: 1 unit

• Price: Please contact sales personnel Packaging Details: Loose or wooden crates Please contact sales personnel Delivery Time:

• Payment Terms:

• Supply Ability: Please contact sales personnel



## **Product Specification**

• Name: Leg Stretching And Bending Integrated

Machine Trainer

Material: Carbon Steel+Stainless Steel

 Main Pipe Material: 75 \* 75 \* 2.5mm Square Tube, 50 \* 80 \*

2.5mm Rectangular Tube

Net Weight Of Product: 80kg Product Gross Weight: 110kg

Product Size: 1270 \* 1325 \* 1200mm

Highlight: Integrated stretching seated leg press, Commercial seated leg press,

Bending seated leg press



## More Images











## Product Description

Commercial seated leg press fitness gym, integrated stretching and bending leg trainer, exercise leg press machine

Name: Leg Stretching and Bending Integrated Machine Trainer Material: Carbon Steel+Stainless Steel

Main pipe material: 75 \* 75 \* 2.5mm square tube, 50 \* 80 \* 2.5mm rectangular tube Net weight of product: 80kg

Product gross weight: 110kg Product size: 1270 \* 1325 \* 1200mm Packaging size: 950 \* 850 \* 500mm













## Qingdao Hongbinsheng Health Sci.&Tech. Ltd.

♦ +86 136 8768 1075
Sales@hongbinsheng.com
♠ exercisegymequipments.com