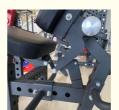

Our Product Introduction

for more products please visit us on exercisegymequipments.com

. Brand Name: HBS

• Model Number: Commercial seated leg press fitness gym,

integrated stretching and bending leg trainer,

## **Product Specification**

• Name: Leg Stretching And Bending Integrated

Machine Trainer

Material: Carbon Steel+Stainless Steel

 Main Pipe Material: 75 \* 75 \* 2.5mm Square Tube, 50 \* 80 \*

2.5mm Rectangular Tube

## Product Description

Commercial seated leg press fitness gym, integrated stretching and bending leg trainer, exercise leg press machine

Name: Leg Stretching and Bending Integrated Machine Trainer Material: Carbon Steel+Stainless Steel