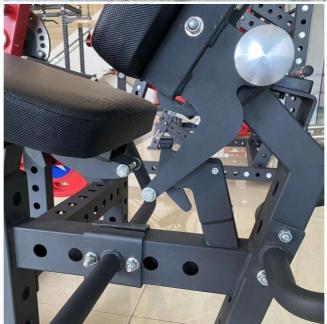

tainless Steel

 Main Pipe Material: 75 \* 75 \* 2.5mm Square Tube, 50 \* 80 \*

2.5mm Rectangular Tube

Net Weight Of Product: 80kg Product Gross Weight: 110kg

Product Size: 1270 \* 1325 \* 1200mm

Highlight: Integrated stretching seated leg press, Commercial seated leg press,

Bending seated leg press



## More Images











## Product Description

Commercial seated leg press fitness gym, integrated stretching and bending leg trainer, exercise leg press machine

Name: Leg Stretching and Bending Integrated Machine Trainer Material: Carbon Steel+Stainless Steel

Main pipe material: 75 \* 75 \* 2.5mm square tube, 50 \* 80 \* 2.5mm rectangular tube Net weight of product: 80kg

Product gross weight: 110kg Product size: 1270 \* 1325 \* 1200mm Packaging size: 950 \* 850 \* 500mm













## Qingdao Hongbinsheng Health Sci.&Tech. Ltd.

♦ +86 136 8768 1075
Sales@hongbinsheng.com
♠ exercisegymequipments.com