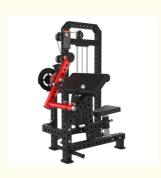

## Arm Muscle Strength Trainer II Triceps Trainer Commercial Adjustable **Insertion Weight Equipment**

#### **Product Specification**

• Name: Integrated Training Machine For Biceps And

Material: Precision Steel Pipe+stainless Steel

 Main Pipe Material: 75 \* 75 \* 2.5mm Square Tube, 50 \* 80 \*

2.5mm Rectangular Tube

### Product Description

Arm Muscle Strength Trainer II, Triceps Trainer Commercial Adjustable Insertion Weight Equipment

Name: Integrated training machine for biceps and biceps
Material: Precision steel pipe+stainless steel
Main pipe material: 75 \* 75 \* 2.5mm square tube, 50 \* 80 \* 2.5mm rectangular tube
Net weight of product: 185kg (105+80kg counterweight)