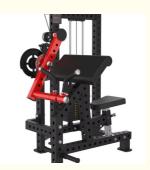

## Arm Muscle Strength Trainer II Triceps Trainer Commercial Adjustable **Insertion Weight Equipment**

#### **Product Specification**

• Name: Integrated Training Machine For Biceps And

Material: Precision Steel Pipe+stainless Steel

 Main Pipe Material: 75 \* 75 \* 2.5mm Square Tube, 50 \* 80 \*

2.5mm Rectangular Tube

### Product Description

Arm Muscle Strength Trainer II, Triceps Trainer Commercial Adjustable Insertion Weight Equipment

Name: Integrated training machine for biceps and biceps
Material: Precision steel pipe+stainless steel
Main pipe material: 75 \* 75 \* 2.5mm square tube, 50 \* 80 \* 2.5mm rectangular tube
Net weight of product: 185kg (105+80kg counterweight)