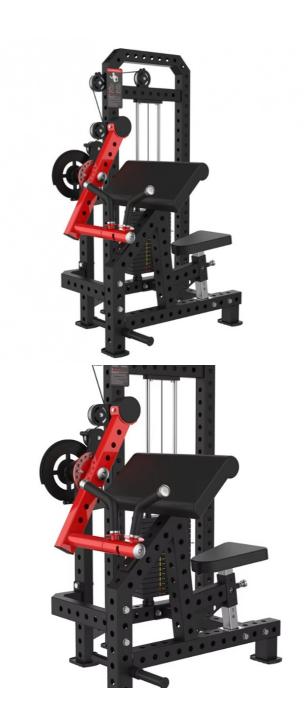

## Arm Muscle Strength Trainer II Triceps Trainer Commercial Adjustable **Insertion Weight Equipment**

#### **Product Specification**

• Name: Integrated Training Machine For Biceps And

Material: Precision Steel Pipe+stainless Steel

 Main Pipe Material: 75 \* 75 \* 2.5mm Square Tube, 50 \* 80 \*

2.5mm Rectangular Tube

Net Weight Of Product: 185kg (105+80kg Counterweight)

Product Gross Weight: 220kg

• Product Size: 1200 \* 1000 \* 1650mm

Triceps Trainer Adjustable Insertion Weight • Highlight: Equipment , Adjustable Insertion Weight Equipment

### Product Description

Arm Muscle Strength Trainer II, Triceps Trainer Commercial Adjustable Insertion Weight Equipment

Name: Integrated training machine for biceps and biceps
Material: Precision steel pipe+stainless steel
Main pipe material: 75 \* 75 \* 2.5mm square tube, 50 \* 80 \* 2.5mm rectangular tube
Net weight of product: 185kg (105+80kg counterweight)

Product gross weight: 220kg Product size: 1200 \* 1000 \* 1650mm

Packaging size: 1700 \* 1000 \* 360mm