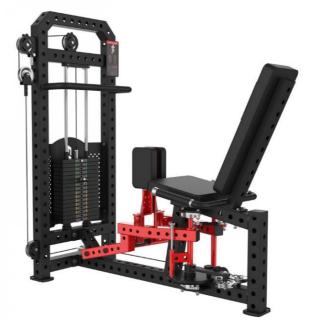

## Leg Trainer With Hard Pull Function Achieve Optimal Sitting Posture And **Build Stronger Legs 120 80kg Counterweight**

#### Product Description

Leg internal and external trainer, sitting posture, leg adduction, abduction, dumbbell, lunge, squat, hard pull, plug-in multi-functional device Name: Thigh Internal and External Trainer