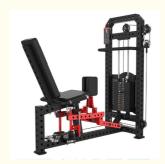

## Leg Trainer With Hard Pull Function Achieve Optimal Sitting Posture And **Build Stronger Legs 120 80kg Counterweight**

### **Product Specification**

• Name: Thigh Internal And External Trainer Material: Precision Steel Pipe+stainless Steel

 Main Pipe Material: 75 \* 75 \* 2.5mm Square Tube, 50 \* 80 \*

2.5mm Rectangular Tube

#### Product Description

Leg internal and external trainer, sitting posture, leg adduction, abduction, dumbbell, lunge, squat, hard pull, plug-in multi-functional device Name: Thigh Internal and External Trainer