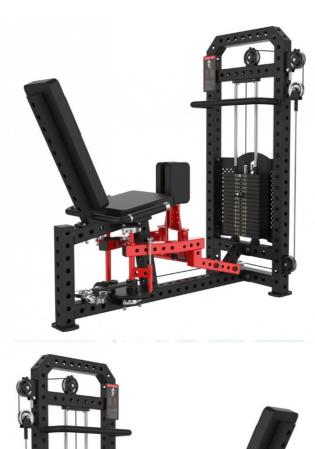

## Leg Trainer With Hard Pull Function Achieve Optimal Sitting Posture And **Build Stronger Legs 120 80kg Counterweight**

#### Product Description

Leg internal and external trainer, sitting posture, leg adduction, abduction, dumbbell, lunge, squat, hard pull, plug-in multi-functional device Name: Thigh Internal and External Trainer