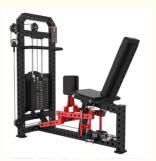

## Leg Trainer With Hard Pull Function Achieve Optimal Sitting Posture And **Build Stronger Legs 120 80kg Counterweight**

### **Product Specification**

• Name: Thigh Internal And External Trainer Material: Precision Steel Pipe+stainless Steel

 Main Pipe Material: 75 \* 75 \* 2.5mm Square Tube, 50 \* 80 \*

2.5mm Rectangular Tube

#### Product Description

Leg internal and external trainer, sitting posture, leg adduction, abduction, dumbbell, lunge, squat, hard pull, plug-in multi-functional device Name: Thigh Internal and External Trainer