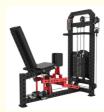

## Leg Trainer With Hard Pull Function Achieve Optimal Sitting Posture And **Build Stronger Legs 120 80kg Counterweight**

### **Product Specification**

• Name: Thigh Internal And External Trainer Material: Precision Steel Pipe+stainless Steel

 Main Pipe Material: 75 \* 75 \* 2.5mm Square Tube, 50 \* 80 \*

2.5mm Rectangular Tube

#### Product Description

Leg internal and external trainer, sitting posture, leg adduction, abduction, dumbbell, lunge, squat, hard pull, plug-in multi-functional device Name: Thigh Internal and External Trainer