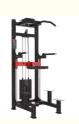

# Single And Parallel Bars Trainer For Dumbbell Shoulder Push Pull Upward Leg Insertion

## Product Specification

• Name: Assist Single Parallel Bars

Material: Precision Steel Pipe+stainless Steel

 Main Pipe Material: 75 \* 75 \* 2.5mm Square Tube, 50 \* 80 \*

2.5mm Rectangular Tube

Net Weight Of Product: 230kg (130+100kg Counterweight)

• Product Gross Weight:

• Product Size: 1030 \* 1020 \* 2270mm

Highlight: Parallel Bars Trainer,

Dumbbell Shoulder Push Parallel Bars Trainer. Single Parallel Bars Trainer