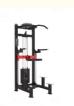

# Single And Parallel Bars Trainer For Dumbbell Shoulder Push Pull Upward Leg Insertion

## Product Specification

• Name: Assist Single Parallel Bars

Material: Precision Steel Pipe+stainless Steel

 Main Pipe Material: 75 \* 75 \* 2.5mm Square Tube, 50 \* 80 \*

2.5mm Rectangular Tube

Net Weight Of Product: 230kg (130+100kg Counterweight)

• Product Gross Weight:

• Product Size: 1030 \* 1020 \* 2270mm

Highlight: Parallel Bars Trainer,

Dumbbell Shoulder Push Parallel Bars Trainer. Single Parallel Bars Trainer