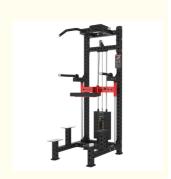

# Single And Parallel Bars Trainer For Dumbbell Shoulder Push Pull Upward Leg Insertion

## Product Specification

• Name: Assist Single Parallel Bars

Material: Precision Steel Pipe+stainless Steel

 Main Pipe Material: 75 \* 75 \* 2.5mm Square Tube, 50 \* 80 \*

2.5mm Rectangular Tube

Net Weight Of Product: 230kg (130+100kg Counterweight)

• Product Gross Weight:

• Product Size: 1030 \* 1020 \* 2270mm

Highlight: Parallel Bars Trainer,

Dumbbell Shoulder Push Parallel Bars Trainer. Single Parallel Bars Trainer

#### **Product Description**

Assist Single and Parallel Bars Trainer Dumbbell Shoulder Push Pull Upward Leg Insertion Multi functional Auxiliary Single and Parallel Bars

Mame: Assist Single Parallel Bars
Material: Precision steel pipe+stainless steel
Main pipe material: 75 \* 75 \* 2.5mm square tube, 50 \* 80 \* 2.5mm rectangular tube
Net weight of product: 230kg (130+100kg counterweight)