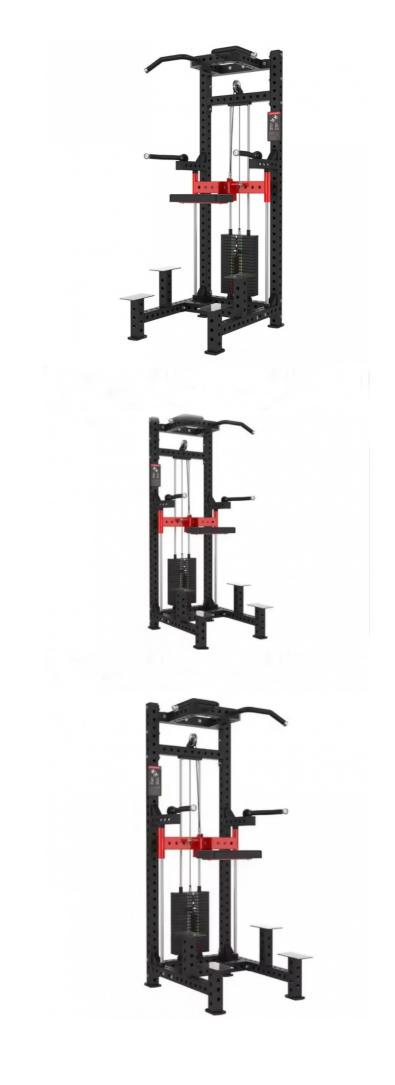

# Single And Parallel Bars Trainer For Dumbbell Shoulder Push Pull Upward Leg Insertion

## Product Specification

• Name: Assist Single Parallel Bars

Material: Precision Steel Pipe+stainless Steel

 Main Pipe Material: 75 \* 75 \* 2.5mm Square Tube, 50 \* 80 \*

2.5mm Rectangular Tube

Net Weight Of Product: 230kg (130+100kg Counterweight)

• Product Gross Weight:

• Product Size: 1030 \* 1020 \* 2270mm

Highlight: Parallel Bars Trainer,

Dumbbell Shoulder Push Parallel Bars Trainer. Single Parallel Bars Trainer

#### **Product Description**

Assist Single and Parallel Bars Trainer Dumbbell Shoulder Push Pull Upward Leg Insertion Multi functional Auxiliary Single and Parallel Bars

Mame: Assist Single Parallel Bars
Material: Precision steel pipe+stainless steel
Main pipe material: 75 \* 75 \* 2.5mm square tube, 50 \* 80 \* 2.5mm rectangular tube
Net weight of product: 230kg (130+100kg counterweight)

Product gross weight: 270kg Product size: 1030 \* 1020 \* 2270mm Packaging size: 2300 \* 1200 \* 320mm