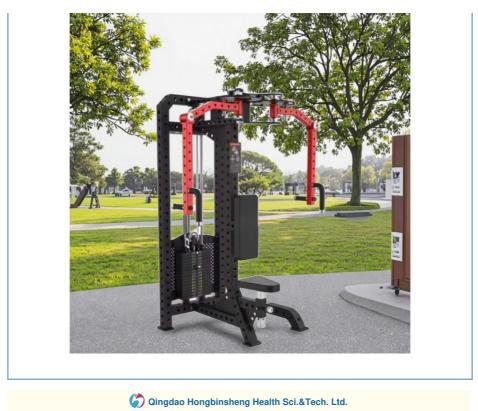

## Our Product Introduction

for more products please visit us on exercisegymequipments.com

| • Brand Name:                          | HBS                                                                                                                                                            |
|----------------------------------------|----------------------------------------------------------------------------------------------------------------------------------------------------------------|
| Model Number:                          | Straight arm chest clamping machine, supine<br>chest pushing training device, hanging<br>dumbbell, flying bird chest clamping<br>comprehensive training device |
| Minimum Order Quantity:                | 1 unit                                                                                                                                                         |
| Price:                                 | Please contact sales personnel                                                                                                                                 |
| <ul> <li>Packaging Details:</li> </ul> | Loose or wooden crates                                                                                                                                         |
| <ul> <li>Delivery Time:</li> </ul>     | Please contact sales personnel                                                                                                                                 |
| <ul> <li>Payment Terms:</li> </ul>     | D/P, T/T                                                                                                                                                       |
| Supply Ability:                        | Please contact sales personnel                                                                                                                                 |
|                                        |                                                                                                                                                                |

Qingdao, China

**Basic Information** 

• Place of Origin:

| • | Highlight:             | Ultimate Workout Pushing Training Device,<br>Strong Chest Pushing Training Device,<br>Supine Chest Pushing Training Device |
|---|------------------------|----------------------------------------------------------------------------------------------------------------------------|
| • | Product Size:          | 1100 * 750 * 1960mm                                                                                                        |
| • | Net Weight Of Product: | 200kg (120+80kg Counterweight)                                                                                             |
| • | Main Pipe Material:    | 75 * 75 * 2.5mm Square Tube, 50 * 80 *<br>2.5mm Rectangular Tube                                                           |
| • | Color:                 | Black, Customizable                                                                                                        |
| • | Material:              | Precision Steel Pipe+stainless Steel                                                                                       |
| • | Name:                  | Straight Arm Chest Clip                                                                                                    |
|   |                        |                                                                                                                            |

## **Product Description**

Straight arm chest clamping machine, supine chest pushing training device, hanging dumbbell, flying bird chest clamping comprehensive training device Name: Straight arm chest clip Material: Precision steel pipe+stainless steel Color: Black, customizable Main pipe material: 75 \* 75 \* 2.5mm square tube, 50 \* 80 \* 2.5mm rectangular tube Net weight of product: 200kg (120+80kg counterweight) Product gross weight: 235kg Product size: 1100 \* 750 \* 1960mm Packaging size: 2050 \* 950 \* 300mm