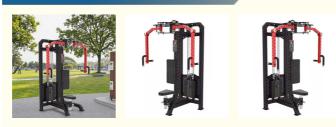

## Our Product Introduction

for more products please visit us on exercisegymequipments.com

| • Brand Name:                          | HBS                                                                                                                                                            |
|----------------------------------------|----------------------------------------------------------------------------------------------------------------------------------------------------------------|
| Model Number:                          | Straight arm chest clamping machine, supine<br>chest pushing training device, hanging<br>dumbbell, flying bird chest clamping<br>comprehensive training device |
| Minimum Order Quantity:                | 1 unit                                                                                                                                                         |
| Price:                                 | Please contact sales personnel                                                                                                                                 |
| <ul> <li>Packaging Details:</li> </ul> | Loose or wooden crates                                                                                                                                         |
| <ul> <li>Delivery Time:</li> </ul>     | Please contact sales personnel                                                                                                                                 |
| <ul> <li>Payment Terms:</li> </ul>     | D/P, T/T                                                                                                                                                       |
| Supply Ability:                        | Please contact sales personnel                                                                                                                                 |
|                                        |                                                                                                                                                                |

Qingdao, China

**Basic Information** 

• Place of Origin:

| • | Highlight:             | Ultimate Workout Pushing Training Device,<br>Strong Chest Pushing Training Device,<br>Supine Chest Pushing Training Device |
|---|------------------------|----------------------------------------------------------------------------------------------------------------------------|
| • | Product Size:          | 1100 * 750 * 1960mm                                                                                                        |
| • | Net Weight Of Product: | 200kg (120+80kg Counterweight)                                                                                             |
| • | Main Pipe Material:    | 75 * 75 * 2.5mm Square Tube, 50 * 80 *<br>2.5mm Rectangular Tube                                                           |
| • | Color:                 | Black, Customizable                                                                                                        |
| • | Material:              | Precision Steel Pipe+stainless Steel                                                                                       |
| • | Name:                  | Straight Arm Chest Clip                                                                                                    |
|   |                        |                                                                                                                            |

## **Product Description**

Straight arm chest clamping machine, supine chest pushing training device, hanging dumbbell, flying bird chest clamping comprehensive training device Name: Straight arm chest clip Material: Precision steel pipe+stainless steel Color: Black, customizable Main pipe material: 75 \* 75 \* 2.5mm square tube, 50 \* 80 \* 2.5mm rectangular tube Net weight of product: 200kg (120+80kg counterweight) Product gross weight: 235kg Product size: 1100 \* 750 \* 1960mm Packaging size: 2050 \* 950 \* 300mm