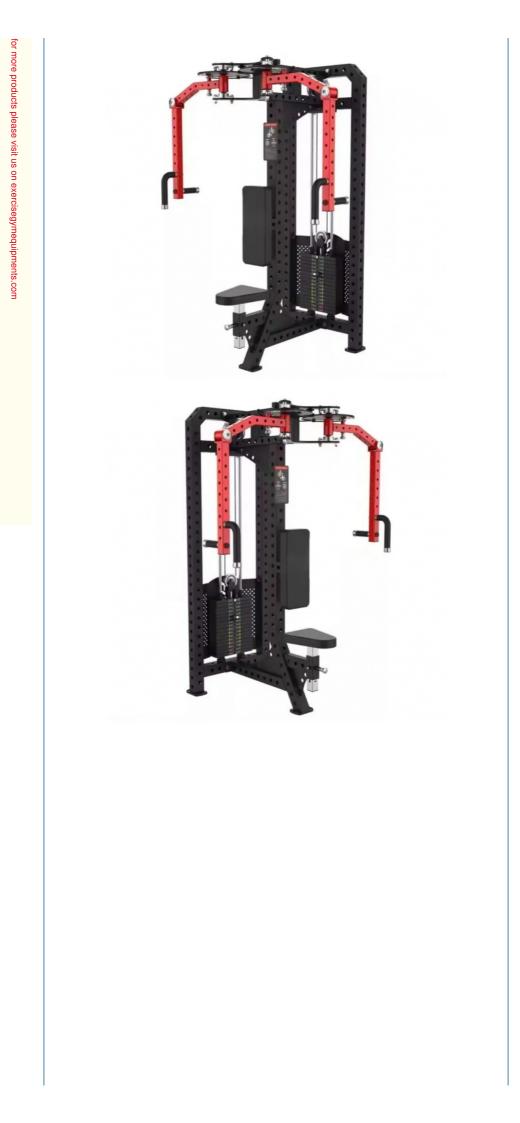

## Our Product Introduction

for more products please visit us on exercisegymequipments.com

| • Brand Name:                          | HBS                                                                                                                                                            |
|----------------------------------------|----------------------------------------------------------------------------------------------------------------------------------------------------------------|
| Model Number:                          | Straight arm chest clamping machine, supine<br>chest pushing training device, hanging<br>dumbbell, flying bird chest clamping<br>comprehensive training device |
| Minimum Order Quantity:                | 1 unit                                                                                                                                                         |
| Price:                                 | Please contact sales personnel                                                                                                                                 |
| <ul> <li>Packaging Details:</li> </ul> | Loose or wooden crates                                                                                                                                         |
| <ul> <li>Delivery Time:</li> </ul>     | Please contact sales personnel                                                                                                                                 |
| <ul> <li>Payment Terms:</li> </ul>     | D/P, T/T                                                                                                                                                       |
| Supply Ability:                        | Please contact sales personnel                                                                                                                                 |
|                                        |                                                                                                                                                                |

Qingdao, China

**Basic Information** 

• Place of Origin:

| • | Highlight:             | Ultimate Workout Pushing Training Device,<br>Strong Chest Pushing Training Device,<br>Supine Chest Pushing Training Device |
|---|------------------------|----------------------------------------------------------------------------------------------------------------------------|
| • | Product Size:          | 1100 * 750 * 1960mm                                                                                                        |
| • | Net Weight Of Product: | 200kg (120+80kg Counterweight)                                                                                             |
| • | Main Pipe Material:    | 75 * 75 * 2.5mm Square Tube, 50 * 80 *<br>2.5mm Rectangular Tube                                                           |
| • | Color:                 | Black, Customizable                                                                                                        |
| • | Material:              | Precision Steel Pipe+stainless Steel                                                                                       |
| • | Name:                  | Straight Arm Chest Clip                                                                                                    |
|   |                        |                                                                                                                            |

## **Product Description**

Straight arm chest clamping machine, supine chest pushing training device, hanging dumbbell, flying bird chest clamping comprehensive training device Name: Straight arm chest clip Material: Precision steel pipe+stainless steel Color: Black, customizable Main pipe material: 75 \* 75 \* 2.5mm square tube, 50 \* 80 \* 2.5mm rectangular tube Net weight of product: 200kg (120+80kg counterweight) Product gross weight: 235kg Product size: 1100 \* 750 \* 1960mm Packaging size: 2050 \* 950 \* 300mm