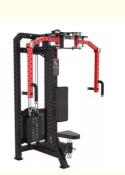

## Our Product Introduction

for more products please visit us on exercisegymequipments.com

| • Brand Name:                          | HBS                                                                                                                                                            |
|----------------------------------------|----------------------------------------------------------------------------------------------------------------------------------------------------------------|
| Model Number:                          | Straight arm chest clamping machine, supine<br>chest pushing training device, hanging<br>dumbbell, flying bird chest clamping<br>comprehensive training device |
| Minimum Order Quantity:                | 1 unit                                                                                                                                                         |
| Price:                                 | Please contact sales personnel                                                                                                                                 |
| <ul> <li>Packaging Details:</li> </ul> | Loose or wooden crates                                                                                                                                         |
| <ul> <li>Delivery Time:</li> </ul>     | Please contact sales personnel                                                                                                                                 |
| <ul> <li>Payment Terms:</li> </ul>     | D/P, T/T                                                                                                                                                       |
| Supply Ability:                        | Please contact sales personnel                                                                                                                                 |
|                                        |                                                                                                                                                                |

Qingdao, China

**Basic Information** 

• Place of Origin:

| • | Highlight:             | Ultimate Workout Pushing Training Device,<br>Strong Chest Pushing Training Device,<br>Supine Chest Pushing Training Device |
|---|------------------------|----------------------------------------------------------------------------------------------------------------------------|
| • | Product Size:          | 1100 * 750 * 1960mm                                                                                                        |
| • | Net Weight Of Product: | 200kg (120+80kg Counterweight)                                                                                             |
| • | Main Pipe Material:    | 75 * 75 * 2.5mm Square Tube, 50 * 80 *<br>2.5mm Rectangular Tube                                                           |
| • | Color:                 | Black, Customizable                                                                                                        |
| • | Material:              | Precision Steel Pipe+stainless Steel                                                                                       |
| • | Name:                  | Straight Arm Chest Clip                                                                                                    |
|   |                        |                                                                                                                            |

## **Product Description**

Straight arm chest clamping machine, supine chest pushing training device, hanging dumbbell, flying bird chest clamping comprehensive training device Name: Straight arm chest clip Material: Precision steel pipe+stainless steel Color: Black, customizable Main pipe material: 75 \* 75 \* 2.5mm square tube, 50 \* 80 \* 2.5mm rectangular tube Net weight of product: 200kg (120+80kg counterweight) Product gross weight: 235kg Product size: 1100 \* 750 \* 1960mm Packaging size: 2050 \* 950 \* 300mm