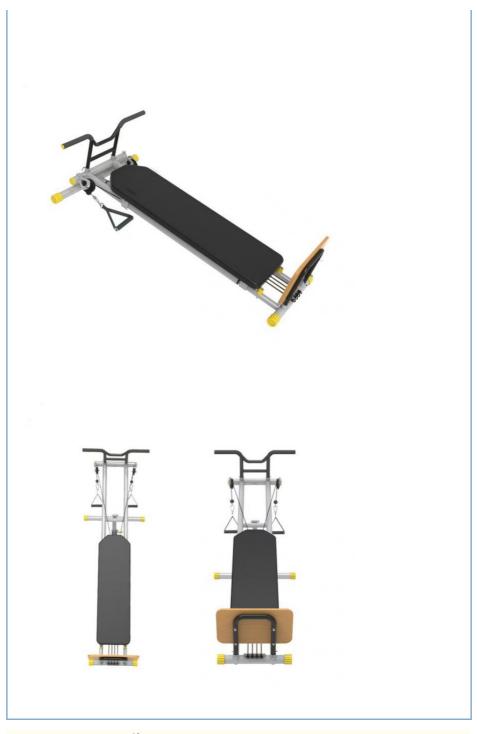

# Skateboard swimming posture trainer with adjustable resistance pull up device and comprehensive lumbar and abdominal muscle swimming training

## **Product Description**

Skateboard swimming posture trainer with adjustable resistance pull up device and comprehensive lumbar and abdominal muscle swimming training

The main function of the adjustable resistance pull up force device is as follows: