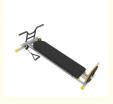

# Skateboard swimming posture trainer with adjustable resistance pull up device and comprehensive lumbar and abdominal muscle swimming training

## **Product Description**

Skateboard swimming posture trainer with adjustable resistance pull up device and comprehensive lumbar and abdominal muscle swimming training

The main function of the adjustable resistance pull up force device is as follows: