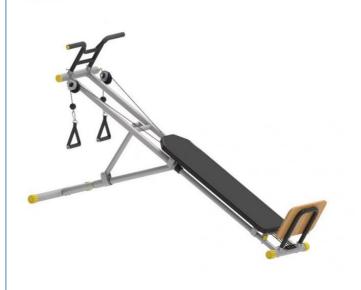

## **Product Description**

Skateboard swimming posture trainer with adjustable resistance pull up device and comprehensive lumbar and abdominal muscle swimming training

The main function of the adjustable resistance pull up force device is as follows:

Exercising Back Muscles: Pulling upwards is a classic exercise for the latissimus dorsi muscle, which can help shape a broad back and increase upper body strength. Strengthening the biceps: During the process of pulling one's own weight, the biceps will be fully contracted, thereby

enhancing arm strength.

Training shoulder and arm muscles: In addition to the back and biceps, pull ups also involve the anterior, middle, and forearm muscles of the shoulders, providing comprehensive upper limb exercis

Improving body posture: By strengthening the muscles in the back and shoulders, pulling upwards can help improve posture and prevent neck and back pain caused by muscle imbalance.

Cardiovascular exercise: Rhythmic breathing and continuous movements can improve cardiovascular endurance and promote

Suitable for various fitness levels: from beginners to advanced athletes, the pull-up can be adjusted according to individual abilities, such as using a power band for assistance or increasing weight for advanced training.

In summary, the adjustable resistance pull-up device is a multifunctional fitness tool that can help users target upper limb and back muscles, improve body posture, and enhance cardiovascular function.