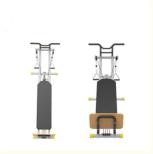

# Skateboard swimming posture trainer with adjustable resistance pull up device and comprehensive lumbar and abdominal muscle swimming training

## **Product Description**

Skateboard swimming posture trainer with adjustable resistance pull up device and comprehensive lumbar and abdominal muscle swimming training

The main function of the adjustable resistance pull up force device is as follows: