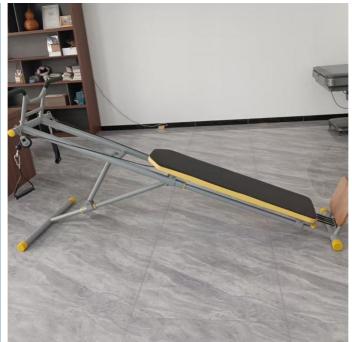

## **Product Description**

Skateboard swimming posture trainer with adjustable resistance pull up device and comprehensive lumbar and abdominal muscle swimming training

The main function of the adjustable resistance pull up force device is as follows:

Exercising Back Muscles: Pulling upwards is a classic exercise for the latissimus dorsi muscle, which can help shape a broad back and increase upper body strength. Strengthening the biceps: During the process of pulling one's own weight, the biceps will be fully contracted, thereby

enhancing arm strength.

Training shoulder and arm muscles: In addition to the back and biceps, pull ups also involve the anterior, middle, and forearm muscles of the shoulders, providing comprehensive upper limb exercis

Improving body posture: By strengthening the muscles in the back and shoulders, pulling upwards can help improve posture and prevent neck and back pain caused by muscle imbalance.

Cardiovascular exercise: Rhythmic breathing and continuous movements can improve cardiovascular endurance and promote

Suitable for various fitness levels: from beginners to advanced athletes, the pull-up can be adjusted according to individual abilities, such as using a power band for assistance or increasing weight for advanced training.

In summary, the adjustable resistance pull-up device is a multifunctional fitness tool that can help users target upper limb and back muscles, improve body posture, and enhance cardiovascular function.