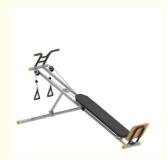

# Skateboard swimming posture trainer with adjustable resistance pull up device and comprehensive lumbar and abdominal muscle swimming training

## **Product Description**

Skateboard swimming posture trainer with adjustable resistance pull up device and comprehensive lumbar and abdominal muscle swimming training

The main function of the adjustable resistance pull up force device is as follows: