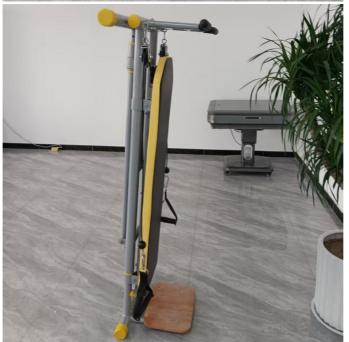

## **Product Description**

Skateboard swimming posture trainer with adjustable resistance pull up device and comprehensive lumbar and abdominal muscle swimming training

The main function of the adjustable resistance pull up force device is as follows: