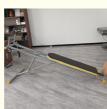

# Skateboard swimming posture trainer with adjustable resistance pull up device and comprehensive lumbar and abdominal muscle swimming training

## **Product Description**

Skateboard swimming posture trainer with adjustable resistance pull up device and comprehensive lumbar and abdominal muscle swimming training

The main function of the adjustable resistance pull up force device is as follows: