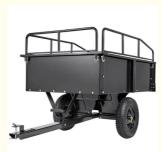

# **Product Description**

Steel structure lawn tractor tiller trailer garden dump truck steel ATV dump truck steel ATV trailer heavy duty trailer garden trailer quick release buckle describe

- ♦ Anti-rust powder coating
- ◆ Removable backsplash for easy loading and unloading ◆ Work with lawn/garden tractor and ATV
- ♦ Ideal for tools, animal feed, landscaping materials and firewood