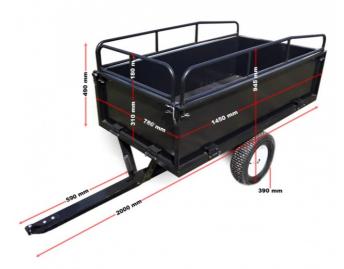

## **Product Specification**

Material:

 Surface Treatment: Powder Coating Box + Carton + Pallet

Packaging: • Single Product Packaging 150X150X50 Cm

Gross Weight Of Single

Size:

60.000 Kg

• Highlight: Steel Structure Garden Trailer, Heavy Duty Garden Trailer,

# **Product Description**

Steel structure lawn tractor tiller trailer garden dump truck steel ATV dump truck steel ATV trailer heavy duty trailer garden trailer quick release buckle describe

- ♦ Anti-rust powder coating
- ◆ Removable backsplash for easy loading and unloading ◆ Work with lawn/garden tractor and ATV
- ♦ Ideal for tools, animal feed, landscaping materials and firewood