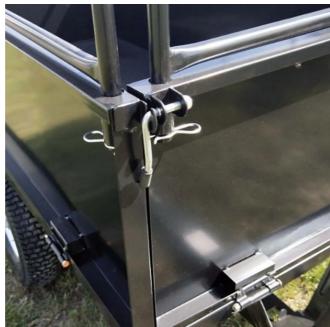

# **Product Description**

Steel structure lawn tractor tiller trailer garden dump truck steel ATV dump truck steel ATV trailer heavy duty trailer garden trailer quick release buckle describe

- ♦ Anti-rust powder coating
- ◆ Removable backsplash for easy loading and unloading ◆ Work with lawn/garden tractor and ATV
- ♦ Ideal for tools, animal feed, landscaping materials and firewood