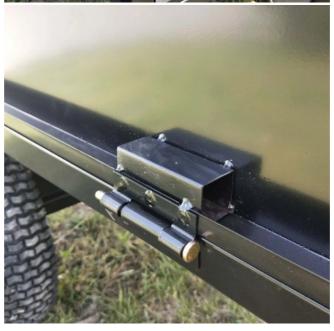

# **Product Description**

Steel structure lawn tractor tiller trailer garden dump truck steel ATV dump truck steel ATV trailer heavy duty trailer garden trailer quick release buckle describe

- ♦ Anti-rust powder coating
- ◆ Removable backsplash for easy loading and unloading ◆ Work with lawn/garden tractor and ATV
- ♦ Ideal for tools, animal feed, landscaping materials and firewood