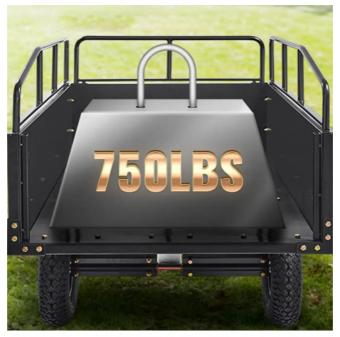

## **Product Specification**

Material:

 Surface Treatment: Powder Coating Box + Carton + Pallet

Packaging: • Single Product Packaging 150X150X50 Cm

Gross Weight Of Single

Size:

60.000 Kg

• Highlight: Steel Structure Garden Trailer, Heavy Duty Garden Trailer,