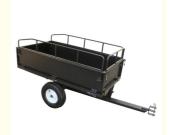

# **Product Description**

Steel structure lawn tractor tiller trailer garden dump truck steel ATV dump truck steel ATV trailer heavy duty trailer garden trailer quick release buckle describe

- ♦ Anti-rust powder coating
- ◆ Removable backsplash for easy loading and unloading ◆ Work with lawn/garden tractor and ATV
- ♦ Ideal for tools, animal feed, landscaping materials and firewood