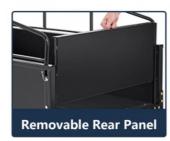

# **Product Description**

Steel structure lawn tractor tiller trailer garden dump truck steel ATV dump truck steel ATV trailer heavy duty trailer garden trailer quick release buckle describe

- ♦ Anti-rust powder coating
- ◆ Removable backsplash for easy loading and unloading ◆ Work with lawn/garden tractor and ATV
- ♦ Ideal for tools, animal feed, landscaping materials and firewood