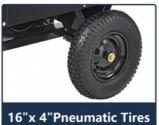

act sales personnel



## **Product Specification**

Material:

 Surface Treatment: Powder Coating Box + Carton + Pallet

Packaging: • Single Product Packaging 150X150X50 Cm

Gross Weight Of Single

Size:

60.000 Kg

• Highlight: Steel Structure Garden Trailer, Heavy Duty Garden Trailer,

Quick Release Buckle Garden Trailer



#### More Images











# **Product Description**

Steel structure lawn tractor tiller trailer garden dump truck steel ATV dump truck steel ATV trailer heavy duty trailer garden trailer quick release buckle describe

- ♦ Anti-rust powder coating
- ◆ Removable backsplash for easy loading and unloading ◆ Work with lawn/garden tractor and ATV
- ♦ Ideal for tools, animal feed, landscaping materials and firewood









# **Take Control of All Concrete Projects**













♦ +86 136 8768 1075 Sales@hongbinsheng.com € exercisegymequipments.com



357 Jincheng Road, Chengyang District, Qingdao, China