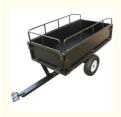

# **Product Description**

Steel structure lawn tractor tiller trailer garden dump truck steel ATV dump truck steel ATV trailer heavy duty trailer garden trailer quick release buckle describe

- ♦ Anti-rust powder coating
- ◆ Removable backsplash for easy loading and unloading ◆ Work with lawn/garden tractor and ATV
- ♦ Ideal for tools, animal feed, landscaping materials and firewood