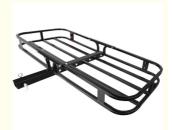

# 53" x 19-1/2" Hitch Cargo Carrier - Trailer Mount Steel With High Side Rails For RV's, Trucks, SUV's, Vans, Cars 2" Receiver 500-lb Load Capacity, Black

## Product Description

53" x 19-1/2" Hitch Cargo Carrier - Trailer Mount Steel With High Side Rails For RV's, Trucks, SUV's, Vans, Cars 2" Receiver 500-lb Load Capacity, Black About this item

Impressive Weight Capacity: With a maximum distributed weight capacity of 500 pounds, this hitch cargo carrier confidently supports your cargo needs, ensuring secure transportation

Generous Basket Dimensions: The outer basket dimensions measure 53 x 19 x 5 inches, while the inner basket provides ample space at 51 x 17-1/2 x 4-1/2 inches. This spacious design accommodates various cargo types and sizes Sturdy Steel Construction: Crafted from heavy-duty steel, this cargo carrier is built to withstand demanding loads and rugged conditions, delivering reliable performance over time
Fits Standard Hitch Receivers: Designed to fit 2 x 2 inch hitch receivers, this carrier is compatible with common hitch sizes,