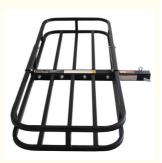

# 53" x 19-1/2" Hitch Cargo Carrier - Trailer Mount Steel With High Side Rails For RV's, Trucks, SUV's, Vans, Cars 2" Receiver 500-lb Load Capacity, Black

## Product Description

53" x 19-1/2" Hitch Cargo Carrier - Trailer Mount Steel With High Side Rails For RV's, Trucks, SUV's, Vans, Cars 2" Receiver 500-lb Load Capacity, Black About this item

Impressive Weight Capacity: With a maximum distributed weight capacity of 500 pounds, this hitch cargo carrier confidently supports your cargo needs, ensuring secure transportation

Generous Basket Dimensions: The outer basket dimensions measure 53 x 19 x 5 inches, while the inner basket provides ample space at 51 x 17-1/2 x 4-1/2 inches. This spacious design accommodates various cargo types and sizes Sturdy Steel Construction: Crafted from heavy-duty steel, this cargo carrier is built to withstand demanding loads and rugged conditions, delivering reliable performance over time
Fits Standard Hitch Receivers: Designed to fit 2 x 2 inch hitch receivers, this carrier is compatible with common hitch sizes,

ensuring easy installation and a secure attachment to your vehicle

C +86 136 8768 1075 Sales@hongbinsheng.com E exercisegymequipments.com

357 Jincheng Road, Chengyang District, Qingdao, China