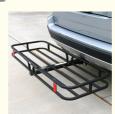

# 53" x 19-1/2" Hitch Cargo Carrier - Trailer Mount Steel With High Side Rails For RV's, Trucks, SUV's, Vans, Cars 2" Receiver 500-lb Load Capacity, Black

## Product Description

53" x 19-1/2" Hitch Cargo Carrier - Trailer Mount Steel With High Side Rails For RV's, Trucks, SUV's, Vans, Cars 2" Receiver 500-lb Load Capacity, Black About this item

Impressive Weight Capacity: With a maximum distributed weight capacity of 500 pounds, this hitch cargo carrier confidently supports your cargo needs, ensuring secure transportation

Generous Basket Dimensions: The outer basket dimensions measure 53 x 19 x 5 inches, while the inner basket provides ample space at 51 x 17-1/2 x 4-1/2 inches. This spacious design accommodates various cargo types and sizes Sturdy Steel Construction: Crafted from heavy-duty steel, this cargo carrier is built to withstand demanding loads and rugged conditions, delivering reliable performance over time
Fits Standard Hitch Receivers: Designed to fit 2 x 2 inch hitch receivers, this carrier is compatible with common hitch sizes,