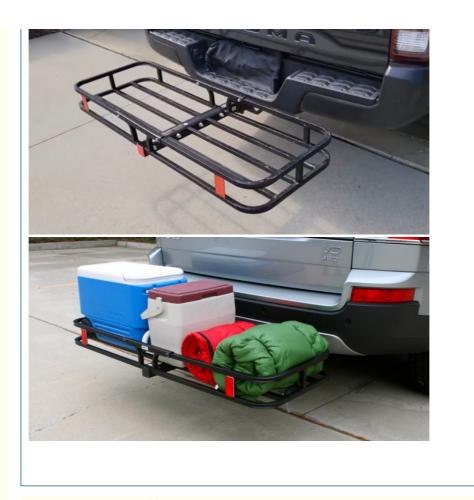

# 53" x 19-1/2" Hitch Cargo Carrier - Trailer Mount Steel With High Side Rails For RV's, Trucks, SUV's, Vans, Cars 2" Receiver 500-lb Load Capacity, Black

## Product Description

53" x 19-1/2" Hitch Cargo Carrier - Trailer Mount Steel With High Side Rails For RV's, Trucks, SUV's, Vans, Cars 2" Receiver 500-lb Load Capacity, Black About this item

Impressive Weight Capacity: With a maximum distributed weight capacity of 500 pounds, this hitch cargo carrier confidently supports your cargo needs, ensuring secure transportation

Generous Basket Dimensions: The outer basket dimensions measure 53 x 19 x 5 inches, while the inner basket provides ample space at 51 x 17-1/2 x 4-1/2 inches. This spacious design accommodates various cargo types and sizes Sturdy Steel Construction: Crafted from heavy-duty steel, this cargo carrier is built to withstand demanding loads and rugged conditions, delivering reliable performance over time
Fits Standard Hitch Receivers: Designed to fit 2 x 2 inch hitch receivers, this carrier is compatible with common hitch sizes,

ensuring easy installation and a secure attachment to your vehicle

C +86 136 8768 1075 Sales@hongbinsheng.com E exercisegymequipments.com

357 Jincheng Road, Chengyang District, Qingdao, China