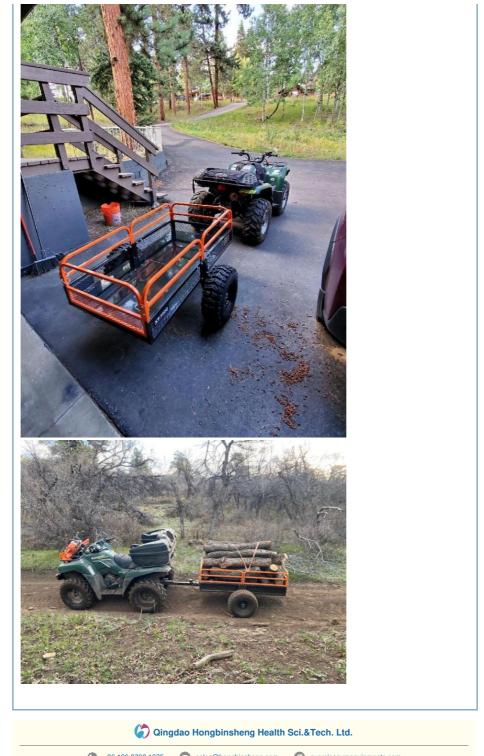

### More Images

### Product Description

The 1500 pound multifunctional trailer was designed by agricultural experts. Although other manufacturers have replicated this design, the trailer is not the same. Solid steel flooring: Unlike trailers that use rubber pads on mesh flooring, this impact tool features a solid steel flooring. Once

the rubber pad tears or tears, soil, gravel, coverings, and other items will fall off the net floor of the trailer, and you can expect years of use.

years of use. Heavy duty trailer: The multifunctional vehicle trailer has a load capacity of 1500 pounds and a towing capacity of 15 cubic feet, capable of handling anything you throw at it. The 18 inch x 8-inch 4-layer pneumatic tires provide excellent traction and stability, while the 1-inch axle provides you with an 11 inch ground clearance. Whether you are sailing in muddy, snowy, or rugged terrain, these tirres will help you complete your work. Easy to use: The foot pedal, quick release buckle, and tilted trailer bed make loading and unloading effortless. Thanks to the user-friendly design of this UTV trailer, you don't have to struggle with heavy loads or awkward angles.