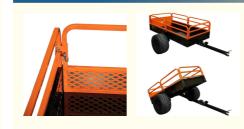

### More Images

### Product Description

The 1500 pound multifunctional trailer was designed by agricultural experts. Although other manufacturers have replicated this design, the trailer is not the same. Solid steel flooring: Unlike trailers that use rubber pads on mesh flooring, this impact tool features a solid steel flooring. Once

the rubber pad tears or tears, soil, gravel, coverings, and other items will fall off the net floor of the trailer, and you can expect years of use.

years of use. Heavy duty trailer: The multifunctional vehicle trailer has a load capacity of 1500 pounds and a towing capacity of 15 cubic feet, capable of handling anything you throw at it. The 18 inch x 8-inch 4-layer pneumatic tires provide excellent traction and stability, while the 1-inch axle provides you with an 11 inch ground clearance. Whether you are sailing in muddy, snowy, or rugged terrain, these tirres will help you complete your work. Easy to use: The foot pedal, quick release buckle, and tilted trailer bed make loading and unloading effortless. Thanks to the user-friendly design of this UTV trailer, you don't have to struggle with heavy loads or awkward angles.