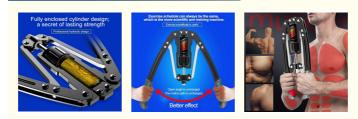

Durable Material Duble layered steel pipes are sturdy and durable. The material is sturdy and more realistic. The load-bearing capacity of this training machine is 440 pounds. A stable triangular structure with a stable triangular center design makes motion more stable, making it a safer and more

scientific structure. Professional micro rebound in safety fitness, refusing to adopt excessive profit rebound. Thoroughly addressing safety

hazards, ensuring safe fitness, no harm, and safe micro rebound. Easy to store: The buckle at the bottom of the handle is easy to store and carry. The humanized design of the back buckle can be folded and fixed.