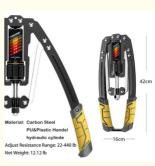

- Please contact sales personnel Supply Ability:
- **Product Specification**

**Basic Information** 

| • Brand:                         | HBS, Supports Customized Logo                                                                                     |
|----------------------------------|-------------------------------------------------------------------------------------------------------------------|
| Color:                           | Yellow, Black, Red                                                                                                |
| <ul> <li>Material:</li> </ul>    | Alloy Steel                                                                                                       |
| <ul> <li>Handle Type:</li> </ul> | Fixed Handle                                                                                                      |
| <ul> <li>Highlight:</li> </ul>   | Fitness Equipment Home Chest Expander,<br>Home Chest Expander,<br>Shoulder Muscle Training Home Chest<br>Expander |

### Product Description

Twist arm trainer, home chest expander, shoulder muscle training and fitness equipment, arm strengthening exercise equipment Brand: HBS, supports customized logo

Color: Yellow, Black, Red Material: Alloy steel

Handle type: Fixed handle Regarding this project

Adjustable Resistance The resistance can be easily adjusted by rotating the knob, with a range of 22-440lbs, and can be freely adjusted. Simply rotate the knob to adjust the resistance, which is faster than shifting gears in a car.

Durable Material Duble layered steel pipes are sturdy and durable. The material is sturdy and more realistic. The load-bearing capacity of this training machine is 440 pounds. A stable triangular structure with a stable triangular center design makes motion more stable, making it a safer and more