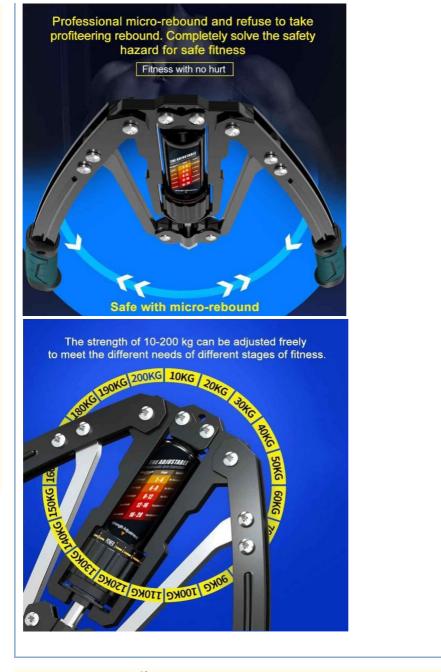

Handle type: Fixed handle Regarding this project

Adjustable Resistance The resistance can be easily adjusted by rotating the knob, with a range of 22-440lbs, and can be freely adjusted. Simply rotate the knob to adjust the resistance, which is faster than shifting gears in a car.

scientific structure. Professional micro rebound in safety fitness, refusing to adopt excessive profit rebound. Thoroughly addressing safety

hazards, ensuring safe fitness, no harm, and safe micro rebound. Easy to store: The buckle at the bottom of the handle is easy to store and carry. The humanized design of the back buckle can be folded and fixed.