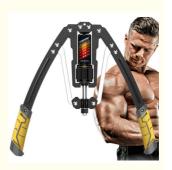

## Twist Arm Trainer Home Chest Expander Shoulder Muscle Training And Fitness Equipment Arm Strengthening Exercise Equipment

### Product Description

Twist arm trainer, home chest expander, shoulder muscle training and fitness equipment, arm strengthening exercise equipment Brand: HBS, supports customized logo

Color: Yellow, Black, Red Material: Alloy steel