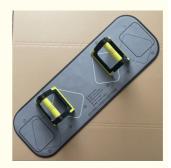

## Basic Information

• Place of Origin: Qingdao, China

. Brand Name: HBS

Folding push up training board, stand multifunctional home fitness equipment, • Model Number:

chest and abdominal muscle trainer

Folding Push Up Training Board Stand Multifunctional Home Fitness **Equipment Chest Abdominal Muscle Trainer** 

## Product Description

Folding push up training board, stand multifunctional home fitness equipment, chest and abdominal muscle trainer

Material: Nylon+TPR+Stainless Steel Tube+NBR Handle Packaging: Single color box packaging

New folding and convenient storage push up pad Angle training pad Pad material: Diatom material Pad size: 90 \* 30CM

Packaging: Independent packaging (pearl bag packaging)

Folding push up stand

Folding push ups: simple and convenient to store, carry around when going out Material: Nylon+TPR+Stainless Steel Tube+NBR Handle