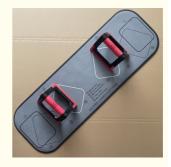

ments.com

## Basic Information

• Place of Origin: Qingdao, China

. Brand Name: HBS

Folding push up training board, stand multifunctional home fitness equipment, • Model Number:

chest and abdominal muscle trainer

Folding Push Up Training Board Stand Multifunctional Home Fitness **Equipment Chest Abdominal Muscle Trainer** 

 Minimum Order Quantity: 1 unit

• Price: Please contact sales personnel

 Packaging Details: Carton packaging

Please contact sales personnel . Delivery Time:

• Payment Terms:

• Supply Ability: Please contact sales personnel



## **Product Specification**

Material: Nylon+TPR+Stainless Steel Tube+NBR

 Packaging: Single Color Box Packaging

• Highlight: Abdominal Muscle Trainer

Folding Push Up Training Board Stand, **Multifunctional Home Fitness Equipment** 



## More Images





## Product Description

Folding push up training board, stand multifunctional home fitness equipment, chest and abdominal muscle trainer

Material: Nylon+TPR+Stainless Steel Tube+NBR Handle Packaging: Single color box packaging

New folding and convenient storage push up pad Angle training pad Pad material: Diatom material Pad size: 90 \* 30CM

Packaging: Independent packaging (pearl bag packaging)

Folding push up stand

Folding push ups: simple and convenient to store, carry around when going out Material: Nylon+TPR+Stainless Steel Tube+NBR Handle

Packaging: Single color box packaging

S ordinary push up stand Material: Steel+NBR

Packaging: Unpackaged (individually packaged in pearl bags)
Note: Comes in a cowhide box for packaging

Comes in a box of 30 sets

| Pad