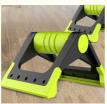

Packaging: Single color box packaging

S ordinary push up stand Material: Steel+NBR

Packaging: Unpackaged (individually packaged in pearl bags)
Note: Comes in a cowhide box for packaging

Comes in a box of 30 sets