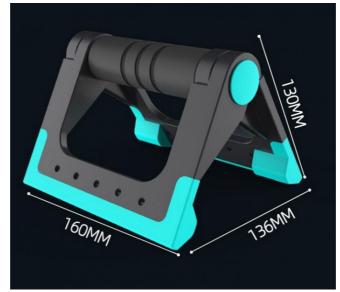

## **Product Specification**

Material: Nylon+TPR+Stainless Steel Tube+NBR

 Packaging: Single Color Box Packaging

• Highlight: Abdominal Muscle Trainer

Folding Push Up Training Board Stand, **Multifunctional Home Fitness Equipment** 

## Product Description

Folding push up training board, stand multifunctional home fitness equipment, chest and abdominal muscle trainer

Material: Nylon+TPR+Stainless Steel Tube+NBR Handle Packaging: Single color box packaging

New folding and convenient storage push up pad Angle training pad Pad material: Diatom material Pad size: 90 \* 30CM

Packaging: Independent packaging (pearl bag packaging)

Folding push up stand

Folding push ups: simple and convenient to store, carry around when going out Material: Nylon+TPR+Stainless Steel Tube+NBR Handle