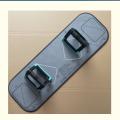

c Information

• Place of Origin: Qingdao, China

. Brand Name: HBS

Folding push up training board, stand multifunctional home fitness equipment, • Model Number:

chest and abdominal muscle trainer

Folding Push Up Training Board Stand Multifunctional Home Fitness **Equipment Chest Abdominal Muscle Trainer** 

 Minimum Order Quantity: 1 unit

• Price: Please contact sales personnel

 Packaging Details: Carton packaging

Please contact sales personnel . Delivery Time:

• Payment Terms:

• Supply Ability: Please contact sales personnel



## **Product Specification**

Material: Nylon+TPR+Stainless Steel Tube+NBR

 Packaging: Single Color Box Packaging

• Highlight: Abdominal Muscle Trainer

Folding Push Up Training Board Stand, **Multifunctional Home Fitness Equipment** 



## More Images





## Product Description

Folding push up training board, stand multifunctional home fitness equipment, chest and abdominal muscle trainer

Material: Nylon+TPR+Stainless Steel Tube+NBR Handle Packaging: Single color box packaging

New folding and convenient storage push up pad Angle training pad Pad material: Diatom material Pad size: 90 \* 30CM

Packaging: Independent packaging (pearl bag packaging)

Folding push up stand

Folding push ups: simple and convenient to store, carry around when going out Material: Nylon+TPR+Stainless Steel Tube+NBR Handle

Packaging: Single color box packaging

S ordinary push up stand Material: Steel+NBR

Packaging: Unpackaged (individually packaged in pearl bags)
Note: Comes in a cowhide box for packaging

Comes in a box of 30 sets

| Pad material | Diatom