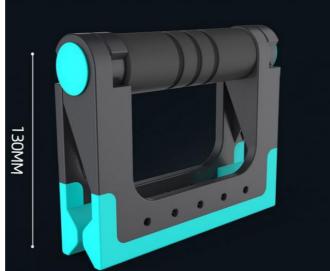

## **Product Specification**

Material: Nylon+TPR+Stainless Steel Tube+NBR

 Packaging: Single Color Box Packaging

• Highlight: Abdominal Muscle Trainer

Folding Push Up Training Board Stand, **Multifunctional Home Fitness Equipment** 

## Product Description

Folding push up training board, stand multifunctional home fitness equipment, chest and abdominal muscle trainer

Material: Nylon+TPR+Stainless Steel Tube+NBR Handle Packaging: Single color box packaging

New folding and convenient storage push up pad Angle training pad Pad material: Diatom material Pad size: 90 \* 30CM

Packaging: Independent packaging (pearl bag packaging)

Folding push up stand

Folding push ups: simple and convenient to store, carry around when going out Material: Nylon+TPR+Stainless Steel Tube+NBR Handle