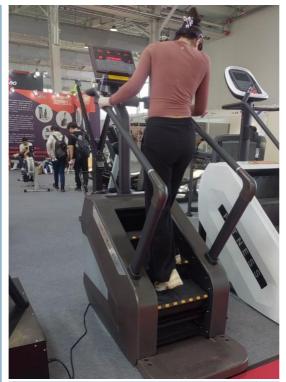

### **Product Specification**

• Product Name: Commercial Staircase Machine • Resistance System: Electromagnetic Resistance System

• Electromagnetic Resistance 15th Gear Electromagnetic Resistance Control: Control

Heart Rate: Handheld Heart Rate Monitoring

• Main Frame: All Steel Frame • Stairs: Non Slip Treads Stairs

• Highlight: Intelligent Button Stair Climbing Machine

Commercial Stair Climbing Machine, Non slip stair climber training

## **Product Description**

Aerobic equipment, intelligent button stair climbing machine, plug-in stepping emergency stop stair machine Product Name: Commercial Staircase Machine

Net weight of product: 135KG

Ultimate load capacity: 150KG Resistance system: electromagnetic resistance system

Electromagnetic resistance control: 15th gear electromagnetic resistance control Power supply method: plug-in

Heart rate: handheld heart rate monitoring Handrail material: sturdy steel pipe Main frame: All steel frame

Stairs: Non slip treads Stairs Mode: Multi mode adjustable Speed: adjustable in multiple gears

Color: Customizable Brand: Supports OEM

C +86 136 8768 1075 Sales@hongbinsheng.com E exercisegymequipments.com