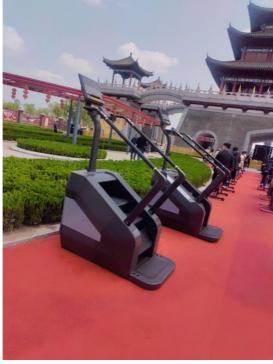

### **Product Specification**

• Product Name: Commercial Staircase Machine • Resistance System: Electromagnetic Resistance System

• Electromagnetic Resistance 15th Gear Electromagnetic Resistance Control: Control

Heart Rate: Handheld Heart Rate Monitoring

• Main Frame: All Steel Frame • Stairs: Non Slip Treads Stairs

• Highlight: Intelligent Button Stair Climbing Machine

Commercial Stair Climbing Machine, Non slip stair climber training

## **Product Description**

Aerobic equipment, intelligent button stair climbing machine, plug-in stepping emergency stop stair machine Product Name: Commercial Staircase Machine

Net weight of product: 135KG

Ultimate load capacity: 150KG Resistance system: electromagnetic resistance system

Electromagnetic resistance control: 15th gear electromagnetic resistance control Power supply method: plug-in

Heart rate: handheld heart rate monitoring Handrail material: sturdy steel pipe Main frame: All steel frame

Stairs: Non slip treads Stairs Mode: Multi mode adjustable Speed: adjustable in multiple gears

Color: Customizable Brand: Supports OEM

C +86 136 8768 1075 Sales@hongbinsheng.com E exercisegymequipments.com