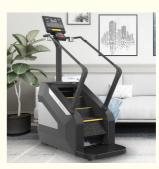

### **Product Specification**

• Product Name: Commercial Staircase Machine • Resistance System: Electromagnetic Resistance System

• Electromagnetic Resistance 15th Gear Electromagnetic Resistance Control: Control

Heart Rate: Handheld Heart Rate Monitoring

• Main Frame: All Steel Frame • Stairs: Non Slip Treads Stairs

• Highlight: Intelligent Button Stair Climbing Machine

Commercial Stair Climbing Machine, Non slip stair climber training

## **Product Description**

Aerobic equipment, intelligent button stair climbing machine, plug-in stepping emergency stop stair machine Product Name: Commercial Staircase Machine

Net weight of product: 135KG

Ultimate load capacity: 150KG Resistance system: electromagnetic resistance system

Electromagnetic resistance control: 15th gear electromagnetic resistance control Power supply method: plug-in

Heart rate: handheld heart rate monitoring Handrail material: sturdy steel pipe Main frame: All steel frame

Stairs: Non slip treads Stairs Mode: Multi mode adjustable Speed: adjustable in multiple gears

Color: Customizable Brand: Supports OEM

C +86 136 8768 1075 Sales@hongbinsheng.com E exercisegymequipments.com