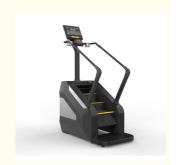

### **Product Specification**

• Product Name: Commercial Staircase Machine • Resistance System: Electromagnetic Resistance System

• Electromagnetic Resistance 15th Gear Electromagnetic Resistance Control: Control

Heart Rate: Handheld Heart Rate Monitoring

• Main Frame: All Steel Frame • Stairs: Non Slip Treads Stairs

• Highlight: Intelligent Button Stair Climbing Machine

Commercial Stair Climbing Machine, Non slip stair climber training

## **Product Description**

Aerobic equipment, intelligent button stair climbing machine, plug-in stepping emergency stop stair machine Product Name: Commercial Staircase Machine

Net weight of product: 135KG

Ultimate load capacity: 150KG Resistance system: electromagnetic resistance system

Electromagnetic resistance control: 15th gear electromagnetic resistance control Power supply method: plug-in

Heart rate: handheld heart rate monitoring Handrail material: sturdy steel pipe Main frame: All steel frame

Stairs: Non slip treads Stairs Mode: Multi mode adjustable Speed: adjustable in multiple gears

Color: Customizable Brand: Supports OEM

C +86 136 8768 1075 Sales@hongbinsheng.com E exercisegymequipments.com