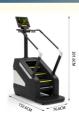

### **Product Specification**

• Product Name: Commercial Staircase Machine • Resistance System: Electromagnetic Resistance System

• Electromagnetic Resistance 15th Gear Electromagnetic Resistance Control: Control

Heart Rate: Handheld Heart Rate Monitoring

• Main Frame: All Steel Frame • Stairs: Non Slip Treads Stairs

• Highlight: Intelligent Button Stair Climbing Machine

Commercial Stair Climbing Machine, Non slip stair climber training

## **Product Description**

Aerobic equipment, intelligent button stair climbing machine, plug-in stepping emergency stop stair machine Product Name: Commercial Staircase Machine

Net weight of product: 135KG

Ultimate load capacity: 150KG Resistance system: electromagnetic resistance system

Electromagnetic resistance control: 15th gear electromagnetic resistance control Power supply method: plug-in

Heart rate: handheld heart rate monitoring Handrail material: sturdy steel pipe Main frame: All steel frame

Stairs: Non slip treads Stairs Mode: Multi mode adjustable Speed: adjustable in multiple gears

Color: Customizable Brand: Supports OEM

C +86 136 8768 1075 Sales@hongbinsheng.com E exercisegymequipments.com