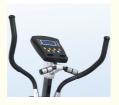

## Household Aerobic Equipment Elliptical Trainer Spacewalk Machine **Rehabilitation Machine**

#### **Product Specification**

 Armrest Material: • Maximum Load Capacity: 160kg

• Drive Type: Front Wheel Drive

Net Weight: 100kg

Household elliptical trainer, Aerobic elliptical trainer, Highlight:

Household elliptical cross trainer

### **Product Description**

Aerobic equipment, elliptical machine, spacewalk machine, rehabilitation machine, household treadmill

Name: Elliptical machine Armrest material: PU foam Maximum load capacity: 160kg Drive type: front wheel drive Net weight: 100kg Gross weight: 140kg