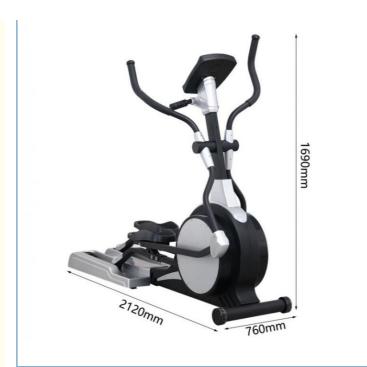

### **Product Description**

Aerobic equipment, elliptical machine, spacewalk machine, rehabilitation machine, household treadmill

Name: Elliptical machine Armrest material: PU foam Maximum load capacity: 160kg Drive type: front wheel drive Net weight: 100kg Gross weight: 140kg

External packaging: 2120 \* 760 \* 1690mm Packaging size: 2130 \* 725 \* 880mm