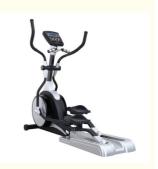

## Household Aerobic Equipment Elliptical Trainer Spacewalk Machine **Rehabilitation Machine**

#### **Product Specification**

 Armrest Material: • Maximum Load Capacity: 160kg

• Drive Type: Front Wheel Drive

Net Weight: 100kg

Household elliptical trainer, Aerobic elliptical trainer, Highlight:

Household elliptical cross trainer

### **Product Description**

Aerobic equipment, elliptical machine, spacewalk machine, rehabilitation machine, household treadmill

Name: Elliptical machine Armrest material: PU foam Maximum load capacity: 160kg Drive type: front wheel drive Net weight: 100kg Gross weight: 140kg