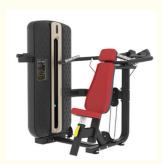

## **Shoulder Push Trainer Push Strength Trainer Commercial Gym Machines**

# **Product Specification**

• Product Name: MZM-003 Shoulder Push Trainer

• Product Size: 1540 \* 1590 \* 1685 Material: Thickened Pipe+leather Function: Strength Based Fitness Supports Customization Color: • Brand: Customizable OEM Highlight: Gym Shoulder Push Trainer,

## Product Description

MZM-003 Shoulder Push Trainer, Shoulder Trainer, Push Strength Trainer, Gym Equipment

Product Name: MZM-003 Shoulder Push Trainer Product size: 1540 \* 1590 \* 1685

Material: Thickened pipe+leather Gross weight: 211KG