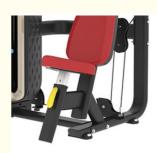

## **Shoulder Push Trainer Push Strength Trainer Commercial Gym Machines**

# **Product Specification**

• Product Name: MZM-003 Shoulder Push Trainer

• Product Size: 1540 \* 1590 \* 1685 Material: Thickened Pipe+leather Function: Strength Based Fitness Supports Customization Color: • Brand: Customizable OEM Highlight: Gym Shoulder Push Trainer,

## Product Description

MZM-003 Shoulder Push Trainer, Shoulder Trainer, Push Strength Trainer, Gym Equipment

Product Name: MZM-003 Shoulder Push Trainer Product size: 1540 \* 1590 \* 1685

Material: Thickened pipe+leather Gross weight: 211KG