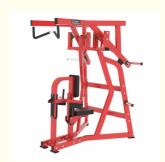

# Split Action Rowing High Back Trainer Gym Strength Equipment Commercial Combination Fitness Equipment

## Product Specification

Name: Split Action Rowing High Pull Back Trainer

Size: 1600 \* 1720 \* 2010MM
 Material: Bold Pipe Material

Color: Supports Color Customization

Highlight: back trainer gym

back trainer gym, gym strength equipment commercial, commercial combination fitness equipment

## **Product Description**

Gym strength equipment, commercial combination fitness equipment, and split action rowing high back trainer

Name: Split action rowing high pull back trainer Size: 1600 \* 1720 \* 2010MM