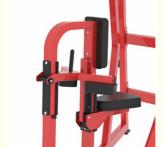

# Split Action Rowing High Back Trainer Gym Strength Equipment Commercial Combination Fitness Equipment

## Product Specification

Name: Split Action Rowing High Pull Back Trainer

Size: 1600 \* 1720 \* 2010MM
 Material: Bold Pipe Material

Color: Supports Color Customization

Highlight: back trainer gym

back trainer gym, gym strength equipment commercial, commercial combination fitness equipment

## **Product Description**

Gym strength equipment, commercial combination fitness equipment, and split action rowing high back trainer

Name: Split action rowing high pull back trainer Size: 1600 \* 1720 \* 2010MM