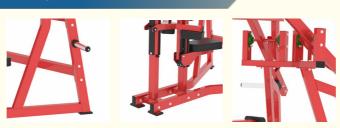

ment Commercial Combination Fitness Equipment

### Basic Information

Place of Origin: Qingdao, China

• Brand Name: HBS

Model Number: Gym Strength Equipment, Commercial Combination Fitness Equipment, And Split

Action Rowing High Back Trainer

Minimum Order Quantity: 1 unit

Price: Please contact sales personnel
 Packaging Details: Loose or wooden crates
 Delivery Time: Please contact sales personnel

• Payment Terms: D/P, T/

Supply Ability: Please contact sales personnel



## Product Specification

Name: Split Action Rowing High Pull Back Trainer

Size: 1600 \* 1720 \* 2010MM
 Material: Bold Pipe Material

Color: Supports Color Customization

Highlight: back trainer gym

back trainer gym, gym strength equipment commercial, commercial combination fitness equipment



#### More Images



## **Product Description**

Gym strength equipment, commercial combination fitness equipment, and split action rowing high back trainer

Name: Split action rowing high pull back trainer Size: 1600 \* 1720 \* 2010MM

Gross weight: 190KG
Material: Bold pipe material
Color: Supports color customization
Suitable for: all fitness enthusiasts



Qingdao Hongbinsheng Health Sci.&Tech. Ltd.

♦ +86 136 8768 1075 Sales@hongbinsheng.com € exercisegymequipments.com

357 Jincheng Road, Chengyang District, Qingdao, China