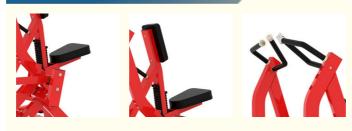

## Product Specification

**Basic Information** 

| • Name:                        | Split Action Rowing Back Pulling Trainer                            |
|--------------------------------|---------------------------------------------------------------------|
| • Size:                        | 1570 * 1580 * 1320mm                                                |
| <ul> <li>Material:</li> </ul>  | Bold Pipe Material                                                  |
| Color:                         | Supports Color Customization                                        |
| <ul> <li>Highlight:</li> </ul> | rowing back trainer, strength equipment rowing , back trainer split |

### **Product Description**

Gym commercial Hummer series, strength equipment, rowing back trainer, split action trainer Name: Split action rowing back pulling trainer Size: 1570 \* 1580 \* 1320mm Gross weight: 145KG Material: Bold pipe material Color: Supports color customization Suitable for: all fitness enthusiasts