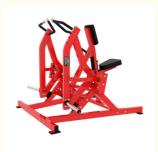

## Gym Commercial Hummer Series Strength Equipment Rowing Back Trainer Split Action Trainer

## Product Specification

**Basic Information** 

| • Name:                        | Split Action Rowing Back Pulling Trainer                            |
|--------------------------------|---------------------------------------------------------------------|
| • Size:                        | 1570 * 1580 * 1320mm                                                |
| <ul> <li>Material:</li> </ul>  | Bold Pipe Material                                                  |
| Color:                         | Supports Color Customization                                        |
| <ul> <li>Highlight:</li> </ul> | rowing back trainer, strength equipment rowing , back trainer split |

### **Product Description**

Gym commercial Hummer series, strength equipment, rowing back trainer, split action trainer Name: Split action rowing back pulling trainer Size: 1570 \* 1580 \* 1320mm Gross weight: 145KG Material: Bold pipe material Color: Supports color customization Suitable for: all fitness enthusiasts