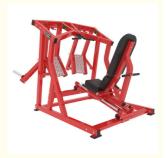

Split Leg Trainer Commercial Leg Extension Machine Indoor Fitness Equipment

## **Product Specification**

**Basic Information** 

. .

.

. .

| • Name:                        | Split Leg Kicking Trainer                                                             |
|--------------------------------|---------------------------------------------------------------------------------------|
| Gross Weight:                  | 257KG                                                                                 |
| Material:                      | Bold Pipe Material                                                                    |
| Color:                         | Supports Color Customization                                                          |
| <ul> <li>Highlight:</li> </ul> | split leg trainer, leg trainer commercial,<br>commercial leg extension machine indoor |
|                                |                                                                                       |

## **Product Description**

Split leg trainer, leg pedaling machine, commercial strength equipment, indoor fitness equipment Name: Split leg kicking trainer Gross weight: 257KG Material: Bold pipe material Color: Supports color customization Suitable for: all fitness enthusiasts