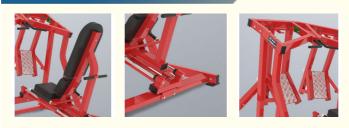

## **Product Specification**

**Basic Information** 

. .

.

. .

| • Name:                        | Split Leg Kicking Trainer                                                             |
|--------------------------------|---------------------------------------------------------------------------------------|
| Gross Weight:                  | 257KG                                                                                 |
| Material:                      | Bold Pipe Material                                                                    |
| Color:                         | Supports Color Customization                                                          |
| <ul> <li>Highlight:</li> </ul> | split leg trainer, leg trainer commercial,<br>commercial leg extension machine indoor |
|                                |                                                                                       |

## **Product Description**

Split leg trainer, leg pedaling machine, commercial strength equipment, indoor fitness equipment Name: Split leg kicking trainer Gross weight: 257KG Material: Bold pipe material Color: Supports color customization Suitable for: all fitness enthusiasts