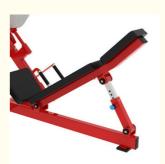

Our Product Introduction

for more products please visit us on exercisegymequipments.com

. Brand Name: HBS

45 Degree Reverse Pedaling Machine, Oblique Pedaling Machine, Huck Squatting • Model Number:

Machine

## **Product Specification**

45 Degree Angle Sitting Thigh Trainer • Product Name:

• Product Size: 2440 \* 1920 \* 1615mm • Product Color: Customizable • Equipment Load Capacity: 300KG

Instrument Material: Thickened Steel Pipe+leather Fitness And Sports Enthusiasts Target Audience:

## Product Description

45 degree reverse pedaling machine, oblique pedaling machine, Huck squatting machine

Product name: 45 degree angle sitting thigh trainer Product gross weight: 301KG
Product size: 2440 \* 1920 \* 1615mm
Packing size: 2070 \* 1350 \* 300MM Product color: Customizable Equipment load capacity: 300KG