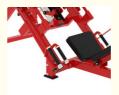

## **Product Specification**

45 Degree Angle Sitting Thigh Trainer • Product Name:

• Product Size: 2440 \* 1920 \* 1615mm • Product Color: Customizable • Equipment Load Capacity: 300KG

Instrument Material: Thickened Steel Pipe+leather Fitness And Sports Enthusiasts Target Audience:

## Product Description

45 degree reverse pedaling machine, oblique pedaling machine, Huck squatting machine

Product name: 45 degree angle sitting thigh trainer Product gross weight: 301KG
Product size: 2440 \* 1920 \* 1615mm
Packing size: 2070 \* 1350 \* 300MM Product color: Customizable Equipment load capacity: 300KG