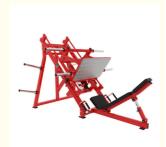

Our Product Introduction

for more products please visit us on exercisegymequipments.com

. Brand Name: HBS

45 Degree Reverse Pedaling Machine, Oblique Pedaling Machine, Huck Squatting • Model Number:

Machine

## **Product Specification**

45 Degree Angle Sitting Thigh Trainer • Product Name:

• Product Size: 2440 \* 1920 \* 1615mm • Product Color: Customizable • Equipment Load Capacity: 300KG

Instrument Material: Thickened Steel Pipe+leather Fitness And Sports Enthusiasts Target Audience:

## Product Description

45 degree reverse pedaling machine, oblique pedaling machine, Huck squatting machine

Product name: 45 degree angle sitting thigh trainer Product gross weight: 301KG
Product size: 2440 \* 1920 \* 1615mm
Packing size: 2070 \* 1350 \* 300MM Product color: Customizable Equipment load capacity: 300KG