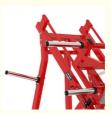

## **Product Specification**

45 Degree Angle Sitting Thigh Trainer • Product Name:

• Product Size: 2440 \* 1920 \* 1615mm • Product Color: Customizable • Equipment Load Capacity: 300KG

Instrument Material: Thickened Steel Pipe+leather Fitness And Sports Enthusiasts Target Audience:

## Product Description

45 degree reverse pedaling machine, oblique pedaling machine, Huck squatting machine

Product name: 45 degree angle sitting thigh trainer Product gross weight: 301KG
Product size: 2440 \* 1920 \* 1615mm
Packing size: 2070 \* 1350 \* 300MM Product color: Customizable Equipment load capacity: 300KG