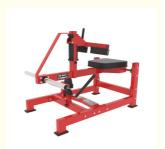

# Sitting Calf Lift Trainer Sitting Heel Lift Sitting Leg Extension And Bending **Training Equipment**

## **Product Description**

Sitting calf lift trainer, sitting heel lift, sitting leg extension and bending training equipment

Product model: EM935
Pipe specification: 50 \* 80 \* 2.5mm
Product size: 1235 \* 875 \* 940MM
Pipe thickness: 2.5mm
Packaging size: 1310 \* 710 \* 500MM
Net weight of the product: 67KG

### **Product Specification**

• Product Model:

• Pipe Specification: 50 \* 80 \* 2.5mm • Product Size: 1235 \* 875 \* 940MM

• Pipe Thickness: 2.5mm

1310 \* 710 \* 500MM Packaging Size: 0.46 Square Meters Required Space: