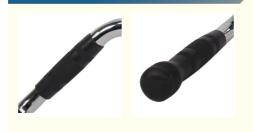

| <ul> <li>Surface:</li> </ul>      | Chrome Plated         |
|-----------------------------------|-----------------------|
| • Handle:                         | Glue Coated Thread    |
| <ul> <li>Steel Buckle:</li> </ul> | Rotating Steel Buckle |
|                                   | B OL                  |