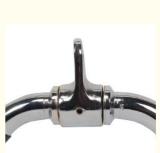

| <ul> <li>Surface:</li> </ul>      | Chrome Plated         |
|-----------------------------------|-----------------------|
| • Handle:                         | Glue Coated Thread    |
| <ul> <li>Steel Buckle:</li> </ul> | Rotating Steel Buckle |
|                                   | B OL                  |

- Material:
- Highlight:
- ckle Precision Steel Welding
- Multi Functional Tension Rod, chrome plated Tension Rod, Chrome Plated Rod