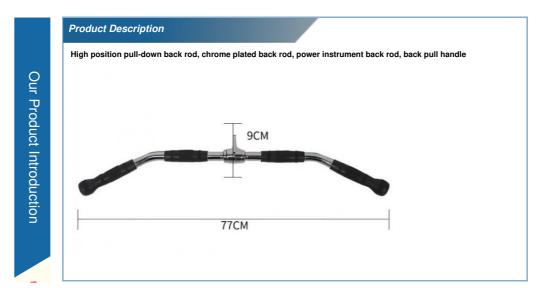

## Pull Down Back Rod Chrome Plated Back Rod Power Instrument Back Rod **Back Pull Handle**

## **Our Product Introduction**

| <ul> <li>Brand Name:</li> </ul>             | HBS                                                                                                         |
|---------------------------------------------|-------------------------------------------------------------------------------------------------------------|
| Model Number:                               | High position pull-down back rod, chrome<br>plated back rod, power instrument back rod,<br>back pull handle |
| <ul> <li>Minimum Order Quantity:</li> </ul> | 1 unit                                                                                                      |
| Price:                                      | Please contact sales personnel                                                                              |
| <ul> <li>Packaging Details:</li> </ul>      | Carton packaging                                                                                            |
| <ul> <li>Delivery Time:</li> </ul>          | Please contact sales personnel                                                                              |
| <ul> <li>Payment Terms:</li> </ul>          | D/P, T/T                                                                                                    |
| <ul> <li>Supply Ability:</li> </ul>         | Please contact sales personnel                                                                              |
|                                             |                                                                                                             |
|                                             |                                                                                                             |
| Product Specification                       |                                                                                                             |

Qingdao, China

**Basic Information** 

• Place of Origin:

| • Surface:                        | Chrome Plated                                                                              |
|-----------------------------------|--------------------------------------------------------------------------------------------|
| • Handle:                         | Glue Coated Thread                                                                         |
| <ul> <li>Steel Buckle:</li> </ul> | Rotating Steel Buckle                                                                      |
| <ul> <li>Material:</li> </ul>     | Precision Steel Welding                                                                    |
| <ul> <li>Highlight:</li> </ul>    | High Position Pull Down Back Rod,<br>Chrome Plated Pull Down Back Rod,<br>Back Pull Handle |