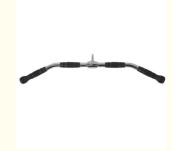

## Pull Down Back Rod Chrome Plated Back Rod Power Instrument Back Rod **Back Pull Handle**

## **Our Product Introduction**

| <ul> <li>Brand Name:</li> </ul>             | HBS                                                                                                         |
|---------------------------------------------|-------------------------------------------------------------------------------------------------------------|
| Model Number:                               | High position pull-down back rod, chrome<br>plated back rod, power instrument back rod,<br>back pull handle |
| <ul> <li>Minimum Order Quantity:</li> </ul> | 1 unit                                                                                                      |
| Price:                                      | Please contact sales personnel                                                                              |
| <ul> <li>Packaging Details:</li> </ul>      | Carton packaging                                                                                            |
| <ul> <li>Delivery Time:</li> </ul>          | Please contact sales personnel                                                                              |
| <ul> <li>Payment Terms:</li> </ul>          | D/P, T/T                                                                                                    |
| <ul> <li>Supply Ability:</li> </ul>         | Please contact sales personnel                                                                              |
|                                             |                                                                                                             |
|                                             |                                                                                                             |
| Product Specification                       |                                                                                                             |

Qingdao, China

**Basic Information** 

• Place of Origin:

| • Surface:                        | Chrome Plated                                                                              |
|-----------------------------------|--------------------------------------------------------------------------------------------|
| • Handle:                         | Glue Coated Thread                                                                         |
| <ul> <li>Steel Buckle:</li> </ul> | Rotating Steel Buckle                                                                      |
| <ul> <li>Material:</li> </ul>     | Precision Steel Welding                                                                    |
| <ul> <li>Highlight:</li> </ul>    | High Position Pull Down Back Rod,<br>Chrome Plated Pull Down Back Rod,<br>Back Pull Handle |