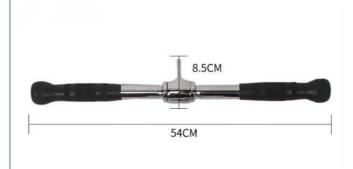

## **Product Specification**

• Surface: Chrome Plated

• Steel Buckle: Rotating Steel Buckle

• Handle: Glue Coated Thread

Material: Precision Steel Welding

Bottom Pull Low Rod, chrome plated Bottom Pull Low Rod, • Highlight: