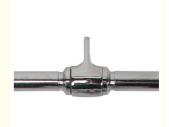

# Bottom Pull Low Rod High Position Chrome Plated High And Low Rod Power **Equipment High Rod High Bottom Pull Handle**

#### Basic Information

• Place of Origin: Qingdao, China

• Brand Name: HBS

High position bottom pull low rod, chrome plated high and low rod, power equipment high rod, high bottom pull handle • Model Number:

## **Product Specification**

• Surface: Chrome Plated

• Steel Buckle: Rotating Steel Buckle

• Handle: Glue Coated Thread

Material: Precision Steel Welding

Bottom Pull Low Rod, chrome plated Bottom Pull Low Rod, • Highlight: