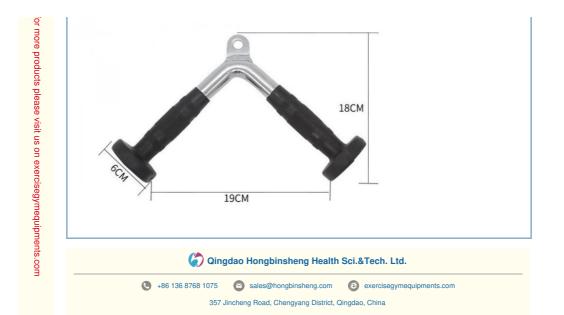

### Product Specification

**Basic Information** 

• Place of Origin:

| <ul> <li>Highlight:</li> </ul>    | Chrome Plated Down Link,<br>Power Equipment Down Link,<br>Triceps Down Link |
|-----------------------------------|-----------------------------------------------------------------------------|
| • Handle:                         | Glue Coated Thread                                                          |
| Surface:                          | Chrome Plated                                                               |
| <ul> <li>Steel Buckle:</li> </ul> | Rotating Steel Buckle                                                       |
| • Material:                       | Precision Steel Welding                                                     |
|                                   |                                                                             |