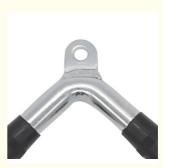

ghlight:</li> </ul>    | Chrome Plated Down Link,<br>Power Equipment Down Link,<br>Triceps Down Link |
|-----------------------------------|-----------------------------------------------------------------------------|
| • Handle:                         | Glue Coated Thread                                                          |
| Surface:                          | Chrome Plated                                                               |
| <ul> <li>Steel Buckle:</li> </ul> | Rotating Steel Buckle                                                       |
| • Material:                       | Precision Steel Welding                                                     |
|                                   |                                                                             |



### More Images



### **Product Description**

Triceps down link, chrome plated down link, power equipment down link, pull-down handle

# Our Product Introduction