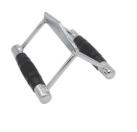

## T-Bar Rowing Handle Fixed Port T Bar Chrome Rowing Handle Power Equipment Handle

| <ul> <li>Surface:</li> </ul>      | Chrome Plated                                                   |
|-----------------------------------|-----------------------------------------------------------------|
| • Handle:                         | Glue Coated Thread                                              |
| <ul> <li>Steel Buckle:</li> </ul> | Rotating Steel Buckle                                           |
| <ul> <li>Material:</li> </ul>     | Precision Steel Welding                                         |
| • Highlight:                      | fixed port T bar, T bar rowing handle<br>Power Equipment Handle |