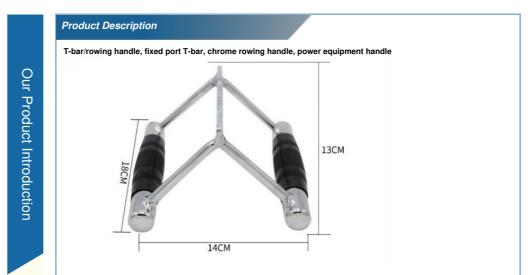

## T-Bar Rowing Handle Fixed Port T Bar Chrome Rowing Handle Power Equipment Handle

## Our Product Introduction

for more products please visit us on exercisegymequipments.com

| Basic Information                      |                                                                                           |
|----------------------------------------|-------------------------------------------------------------------------------------------|
| Place of Origin:                       | Qingdao, China                                                                            |
| <ul> <li>Brand Name:</li> </ul>        | HBS                                                                                       |
| Model Number:                          | T-bar/rowing handle, fixed port T-bar,<br>chrome rowing handle, power equipment<br>handle |
| Minimum Order Quantity:                | 1 unit                                                                                    |
| Price:                                 | Please contact sales personnel                                                            |
| <ul> <li>Packaging Details:</li> </ul> | Carton packaging                                                                          |
| <ul> <li>Delivery Time:</li> </ul>     | Please contact sales personnel                                                            |
| <ul> <li>Payment Terms:</li> </ul>     | D/P, T/T                                                                                  |
| <ul> <li>Supply Ability:</li> </ul>    | Please contact sales personnel                                                            |

| <ul> <li>Surface:</li> </ul>      | Chrome Plated                                                   |
|-----------------------------------|-----------------------------------------------------------------|
| • Handle:                         | Glue Coated Thread                                              |
| <ul> <li>Steel Buckle:</li> </ul> | Rotating Steel Buckle                                           |
| <ul> <li>Material:</li> </ul>     | Precision Steel Welding                                         |
| • Highlight:                      | fixed port T bar, T bar rowing handle<br>Power Equipment Handle |