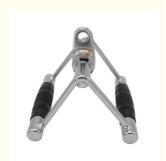

• Brand Name: HBS

• Model Number: T-bar/rowing handle, chrome plated handle,

gym equipment handle, power type equipment handle

 Minimum Order Quantity: 1 unit

• Price: Please contact sales personnel

Packaging Details: Carton packaging

## **Product Specification**

Material: Material: Precision Steel Welding

• Surface: Chrome Plated • Handle: Glue Coated Thread • Steel Buckle: Rotating Steel Buckle

Gym Equipment Handle, Chrome Plated Handle, Power Type Equipment Handle Highlight:

## **Product Description**

T-bar/rowing handle, chrome plated handle, gym equipment handle, power type equipment handle

Our Product Introduction