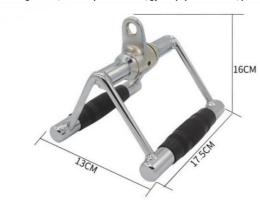

• Brand Name: HBS

• Model Number: T-bar/rowing handle, chrome plated handle,

gym equipment handle, power type equipment handle

 Minimum Order Quantity: 1 unit

• Price: Please contact sales personnel

Packaging Details: Carton packaging

## **Product Specification**

Material: Material: Precision Steel Welding

• Surface: Chrome Plated • Handle: Glue Coated Thread • Steel Buckle: Rotating Steel Buckle

Gym Equipment Handle, Chrome Plated Handle, Power Type Equipment Handle Highlight:

## **Product Description**

T-bar/rowing handle, chrome plated handle, gym equipment handle, power type equipment handle

Our Product Introduction