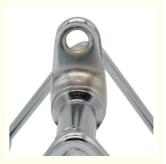

## **Product Specification**

Material: Material: Precision Steel Welding

• Surface: Chrome Plated • Handle: Glue Coated Thread • Steel Buckle: Rotating Steel Buckle

Gym Equipment Handle, Chrome Plated Handle, Power Type Equipment Handle Highlight: