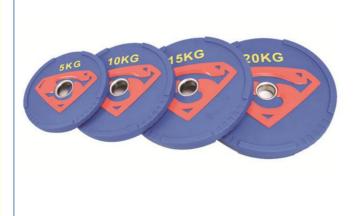

## **Product Specification**

Competitive Barbell Pieces • Product Name:

• Specifications: 5kg, 10kg, 15kg, 20kg, 25kg

• Inner Hole: 5cm

Superman Competitive Barbell Pieces, PU Coated Competitive Barbell Pieces, Highlight: