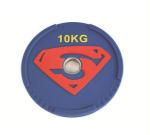

## **Product Specification**

Competitive Barbell Pieces • Product Name:

• Specifications: 5kg, 10kg, 15kg, 20kg, 25kg

• Inner Hole: 5cm

Superman Competitive Barbell Pieces, PU Coated Competitive Barbell Pieces, Highlight:

## Product Description

Superman competitive barbell pieces, combination barbell pieces, gym PU coated barbell pieces, Superman barbell

Superman competitive rubber coated barbell pieces are a common fitness equipment, usually made of cast iron or pure steel inner core and outer rubber material wrapped. It has the following characteristics:

High safety. The adhesive material can reduce the collision sound between the barbell panel and the ground, and also prevent the barbell panel from scratching the floor.

Comfortable feel: The outer layer of rubber material provides a comfortable grip for the barbell piece and is not easy to slip off. Strong durability: High quality glued barbell pieces are not easy to rust and have a long service life.