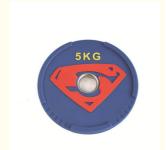

## **Product Specification**

Competitive Barbell Pieces • Product Name:

• Specifications: 5kg, 10kg, 15kg, 20kg, 25kg

• Inner Hole: 5cm

Superman Competitive Barbell Pieces, PU Coated Competitive Barbell Pieces, Highlight:

## Product Description

Superman competitive barbell pieces, combination barbell pieces, gym PU coated barbell pieces, Superman barbell

Superman competitive rubber coated barbell pieces are a common fitness equipment, usually made of cast iron or pure steel inner core and outer rubber material wrapped. It has the following characteristics:

High safety. The adhesive material can reduce the collision sound between the barbell panel and the ground, and also prevent the barbell panel from scratching the floor.

Comfortable feel: The outer layer of rubber material provides a comfortable grip for the barbell piece and is not easy to slip off. Strong durability: High quality glued barbell pieces are not easy to rust and have a long service life.