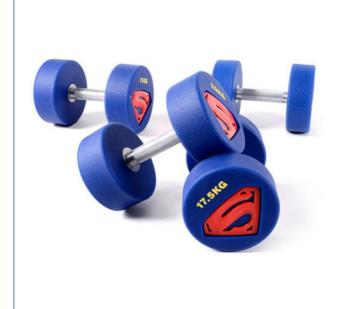

## **Product Specification**

 Dumbbell Specifications: 2.5KG, 5KG, 7.5KG, 10KG, 12.5KG 15KG,

17.5KG 50KG (in Increments Of 2.5KG)

CPU. Round Steel Material:

Fitness Men And Women Target Audience: • Highlight: Gym Superman Dumbbells,

## Superman dumbbells, PU coated dumbbells, round headed dumbbells, men's gym arm training dumbbells

Superman covered dumbbells are a common fitness equipment, usually made of cast iron or pure steel with an inner core and

an outer rubber material wrapped around it. It has the following characteristics:
High safety: The adhesive material can reduce the collision sound between dumbbells and the ground, and also prevent dumbbells from scratching the floor.