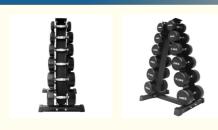

### **Product Specification**

**Basic Information** 

| • Name:                              | Matching Dumbbell Stand                                                           |
|--------------------------------------|-----------------------------------------------------------------------------------|
| <ul> <li>Function:</li> </ul>        | Dumbbell Storage                                                                  |
| <ul> <li>Material:</li> </ul>        | 2mm Steel Pipe                                                                    |
| <ul> <li>Straight Height:</li> </ul> | 54cm, Length Of 42.5cm, Width Of 42cm                                             |
| <ul> <li>Highlight:</li> </ul>       | Triangle Dumbbell Stand, Gym Dumbbell Stand,<br>Matching Dumbbell Placement Stand |

### Triangle Dumbbell Stand, Dumbbell Placement Stand, Gym Dumbbell Stand, Fitness Equipment Factory

Triangle safety design: Using triangle stability to determine

- Principle design appearance, dumbbell stand The stability of the product is extremely strong, and it will not explode The situation of shaking and easy collapse And since the self occupied area is small, its design The plan is very user-friendly.