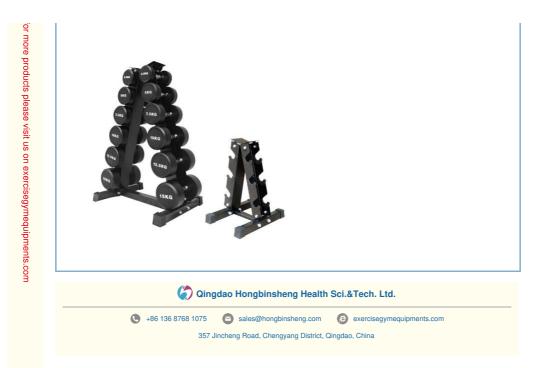

### **Product Specification**

**Basic Information** 

| • Name:                              | Matching Dumbbell Stand                                                           |
|--------------------------------------|-----------------------------------------------------------------------------------|
| <ul> <li>Function:</li> </ul>        | Dumbbell Storage                                                                  |
| <ul> <li>Material:</li> </ul>        | 2mm Steel Pipe                                                                    |
| <ul> <li>Straight Height:</li> </ul> | 54cm, Length Of 42.5cm, Width Of 42cm                                             |
| <ul> <li>Highlight:</li> </ul>       | Triangle Dumbbell Stand, Gym Dumbbell Stand,<br>Matching Dumbbell Placement Stand |

### Triangle Dumbbell Stand, Dumbbell Placement Stand, Gym Dumbbell Stand, Fitness Equipment Factory

Triangle safety design: Using triangle stability to determine

- Principle design appearance, dumbbell stand The stability of the product is extremely strong, and it will not explode The situation of shaking and easy collapse And since the self occupied area is small, its design The plan is very user-friendly.