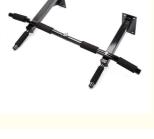

### Home Pull Up Frame Indoor Home Horizontal Bar Home Fitness Equipment Wall Horizontal Bar

### Home pull-up frame, home horizontal bar, indoor horizontal bar, home fitness equipment, wall horizontal bar

Wall horizontal bar

- The wall horizontal bar is a type of fitness equipment fixed to the wall.
- It has the following advantages: Strong stability: firmly installed on the wall, it can provide stable support and make you feel more at ease during exercise.
- Significant exercise effect: can perform various movements such as pulling up, effectively exercising upper limb strength, back muscles, etc. Space saving: Install directly on the wall without taking up too much indoor space.
- When installing wall horizontal bars, the following points need to be noted:
- Ensure that the walls at the installation location are sturdy and able to withstand the forces generated during exercise. Strictly follow the installation instructions to ensure the firmness of the installation.
- After installation, testing should be conducted to ensure safety and reliability.