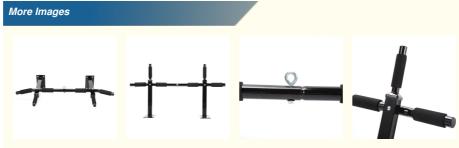

### Home Pull Up Frame Indoor Home Horizontal Bar Home Fitness Equipment Wall Horizontal Bar

### Home pull-up frame, home horizontal bar, indoor horizontal bar, home fitness equipment, wall horizontal bar

Wall horizontal bar

- The wall horizontal bar is a type of fitness equipment fixed to the wall.
- It has the following advantages: Strong stability: firmly installed on the wall, it can provide stable support and make you feel more at ease during exercise.
- Significant exercise effect: can perform various movements such as pulling up, effectively exercising upper limb strength, back muscles, etc. Space saving: Install directly on the wall without taking up too much indoor space.
- When installing wall horizontal bars, the following points need to be noted:
- Ensure that the walls at the installation location are sturdy and able to withstand the forces generated during exercise. Strictly follow the installation instructions to ensure the firmness of the installation.
- After installation, testing should be conducted to ensure safety and reliability.