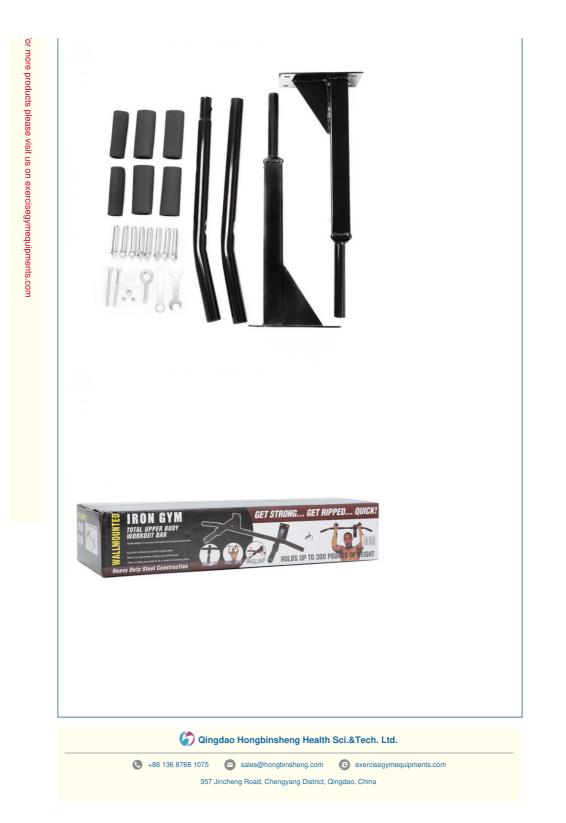

### Home Pull Up Frame Indoor Home Horizontal Bar Home Fitness Equipment Wall Horizontal Bar

### Home pull-up frame, home horizontal bar, indoor horizontal bar, home fitness equipment, wall horizontal bar

Wall horizontal bar

- The wall horizontal bar is a type of fitness equipment fixed to the wall.
- It has the following advantages: Strong stability: firmly installed on the wall, it can provide stable support and make you feel more at ease during exercise.
- Significant exercise effect: can perform various movements such as pulling up, effectively exercising upper limb strength, back muscles, etc. Space saving: Install directly on the wall without taking up too much indoor space.
- When installing wall horizontal bars, the following points need to be noted:
- Ensure that the walls at the installation location are sturdy and able to withstand the forces generated during exercise. Strictly follow the installation instructions to ensure the firmness of the installation.
- After installation, testing should be conducted to ensure safety and reliability.