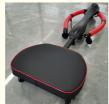

#### More Images

• Product Size:

### Product Specification

Product Name: Dragonfly Abdominal Health Machine

Material: ABS/steel Pipe/foam

• Product Specifications: 8.8KG

Weight: Approximately 5KG

Product Color:
 Red Black/Yellow Black (supports
 Customization Of Other Colors)