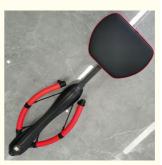

# Dragonfly Machine Automatic Rebound Multifunctional Belly Curling Machine Abdominal Tucker Fitness Equipment

### Product Specification

Product Name: Dragonfly Abdominal Health Machine

Material: ABS/steel Pipe/foam

• Product Specifications: 8.8KG

Weight: Approximately 5KG

Product Color:
 Red Black/Yellow Black (supports
 Customization Of Other Colors)

## Dragonfly machine, automatic rebound multifunctional belly curling machine, abdominal tucker, fitness equipment factory

The dragonfly machine is a type of fitness equipment, also known as a fitness machine, fitness wheel, or push up stand. Its design inspiration comes from dragonflies spreading their wings and has multiple functions.