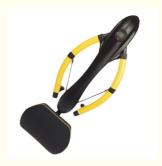

# Dragonfly Machine Automatic Rebound Multifunctional Belly Curling Machine Abdominal Tucker Fitness Equipment

### Product Specification

Product Name: Dragonfly Abdominal Health Machine

Material: ABS/steel Pipe/foam

• Product Specifications: 8.8KG

Weight: Approximately 5KG

Product Color:
 Red Black/Yellow Black (supports
 Customization Of Other Colors)

## Dragonfly machine, automatic rebound multifunctional belly curling machine, abdominal tucker, fitness equipment factory

The dragonfly machine is a type of fitness equipment, also known as a fitness machine, fitness wheel, or push up stand. Its design inspiration comes from dragonflies spreading their wings and has multiple functions.