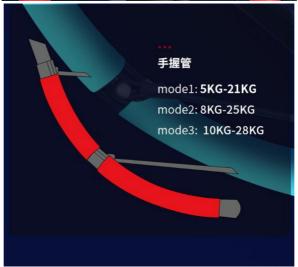

helping to enhance strength, shape the body, and improve coordination.

Adjustable: Some dragonfly machines may have adjustable components, such as angles or heights, to adapt to different training needs and difficulty levels.