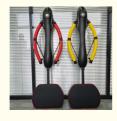

#### More Images

• Product Size:

### Product Specification

Product Name: Dragonfly Abdominal Health Machine

Material: ABS/steel Pipe/foam

• Product Specifications: 8.8KG

Weight: Approximately 5KG

Product Color:
 Red Black/Yellow Black (supports
 Customization Of Other Colors)