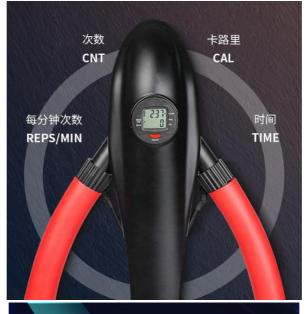

Features of Dragonfly Machine:

Multi functional design: Dragonfly machines usually combine the functions of a belly strengthening machine, belly strengthening wheels, and push up stands, and can perform various types of training, such as back training, arm training, chest expansion, leg training, and abdominal muscle training.

Exercise effect: Using a dragonfly machine can effectively exercise muscles in multiple areas such as the abdomen, back, arms, and legs, helping to enhance strength, shape the body, and improve coordination.