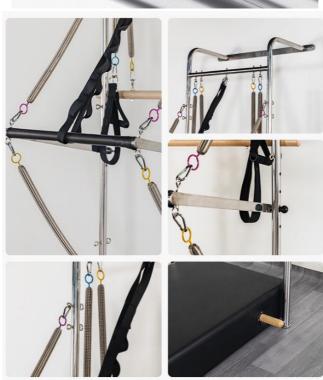

### Product Description

Pilates wall hanging, wall hanging, stainless steel wall hanging Pilates, yoga gym shaping and beauty equipment

Pilates stainless steel wall hanging is a fitness equipment that combines Pilates training with walls. It is made of stainless steel material and has the following advantages:

Multifunctionality: By adjusting the height and angle of the wall hanging, various training movements can be performed to exercise the muscles throughout the body.

Strong durability: Stainless steel material has the characteristics of corrosion resistance and wear resistance, with a long service life. Easy to clean: Smooth surface, easy to clean and maintain.