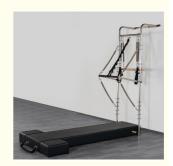

## **Product Specification**

Wall Mounted, Wall Mounted Installation Method:

Auxiliary Equipment: Multifunctional U-shaped Frame

U-shaped Frame: Height, Angle, Multiple Adjustable Levels

. Floor Mat: High-quality Leather+high Elasticity Sponge

### Product Description

Pilates wall hanging, wall hanging, stainless steel wall hanging Pilates, yoga gym shaping and beauty equipment

Pilates stainless steel wall hanging is a fitness equipment that combines Pilates training with walls. It is made of stainless steel material and has the following advantages:

Space saving: can be installed on the wall without taking up floor space, suitable for places with limited space.

Good stability: The stainless steel material is sturdy and durable, providing stable support and ensuring the safety of training.