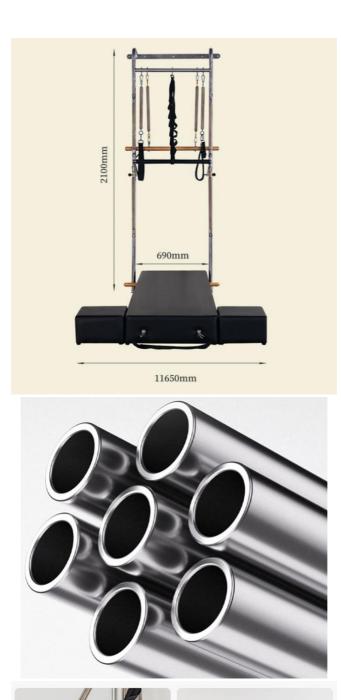

## **Product Specification**

Wall Mounted, Wall Mounted Installation Method:

Auxiliary Equipment: Multifunctional U-shaped Frame

U-shaped Frame: Height, Angle, Multiple Adjustable Levels

. Floor Mat: High-quality Leather+high Elasticity Sponge

Piano Wire Spring Spring: Pilates Wall Hanging . Highlight:

Stainless Steel Wall Hanging Pilates Wall Hanging Pilates Stainless Steel