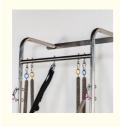

## **Product Specification**

Wall Mounted, Wall Mounted Installation Method:

Auxiliary Equipment: Multifunctional U-shaped Frame

U-shaped Frame: Height, Angle, Multiple Adjustable Levels

. Floor Mat: High-quality Leather+high Elasticity Sponge

Piano Wire Spring Spring: Pilates Wall Hanging . Highlight:

Stainless Steel Wall Hanging Pilates Wall Hanging Pilates Stainless Steel

Multifunctionality: By adjusting the height and angle of the wall hanging, various training movements can be performed to exercise the muscles throughout the body.

Strong durability: Stainless steel material has the characteristics of corrosion resistance and wear resistance, with a long service life. Easy to clean: Smooth surface, easy to clean and maintain.