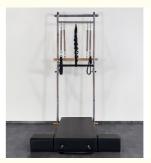

## **Product Specification**

Wall Mounted, Wall Mounted Installation Method:

Auxiliary Equipment: Multifunctional U-shaped Frame

U-shaped Frame: Height, Angle, Multiple Adjustable Levels

. Floor Mat: High-quality Leather+high Elasticity Sponge

### Product Description

Pilates wall hanging, wall hanging, stainless steel wall hanging Pilates, yoga gym shaping and beauty equipment

Pilates stainless steel wall hanging is a fitness equipment that combines Pilates training with walls. It is made of stainless steel material and has the following advantages:

Multifunctionality: By adjusting the height and angle of the wall hanging, various training movements can be performed to exercise the muscles throughout the body.

Strong durability: Stainless steel material has the characteristics of corrosion resistance and wear resistance, with a long service life. Easy to clean: Smooth surface, easy to clean and maintain.