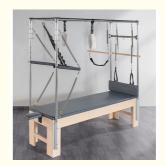

# Cadillac Maple Core Bed Maple Elevated Bed Customized Maple **Equipment**

### **Product Specification**

Maple Wood

• Specification: Cadillac Elevated Bed • Bed Frame: Stainless Steel Material

 Auxiliary Facilities: Multifunctional U-shaped Frame

Pull Pin: Quick Adjustment Pull Pin

Scaffolding: Movable Scaffolding Highlight: Maple Cadillac Elevated Bed.

Maple wood Cadillac Elevated Bed

multifunctional Customized Maple Equipment

# Pilates Cadillac Maple Core Bed, Maple Elevated Bed, Customized Maple Equipment

The advantages of the maple Cadillac Pilates core elevated bed include:

Full body exercise: Able to combine cushion movements, train deep small muscle groups, strengthen large muscle groups, and enhance physical strength.