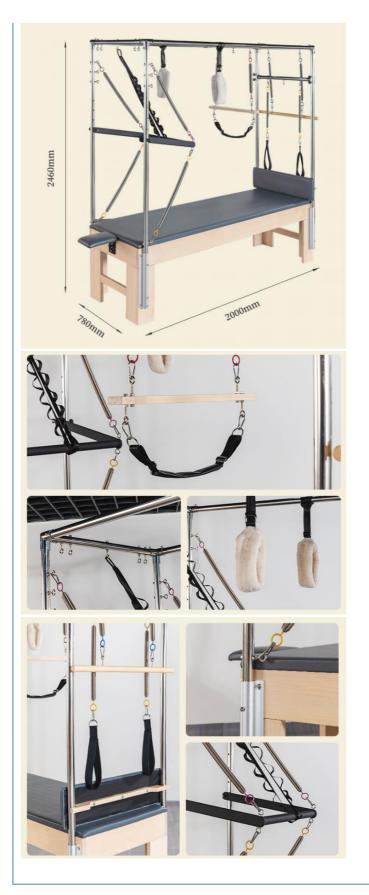

### **Product Specification**

Maple Wood

• Specification: Cadillac Elevated Bed • Bed Frame: Stainless Steel Material

 Auxiliary Facilities: Multifunctional U-shaped Frame

Pull Pin: Quick Adjustment Pull Pin

Scaffolding: Movable Scaffolding Highlight: Maple Cadillac Elevated Bed.

Maple wood Cadillac Elevated Bed

multifunctional Customized Maple Equipment

#### More Images