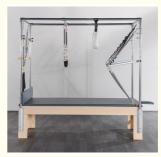

# Cadillac Maple Core Bed Maple Elevated Bed Customized Maple **Equipment**

### **Product Specification**

Maple Wood

• Specification: Cadillac Elevated Bed • Bed Frame: Stainless Steel Material

 Auxiliary Facilities: Multifunctional U-shaped Frame

Pull Pin: Quick Adjustment Pull Pin

Scaffolding: Movable Scaffolding Highlight: Maple Cadillac Elevated Bed.

Maple wood Cadillac Elevated Bed

multifunctional Customized Maple Equipment

# Pilates Cadillac Maple Core Bed, Maple Elevated Bed, Customized Maple Equipment

The advantages of the maple Cadillac Pilates core elevated bed include:

Full body exercise: Able to combine cushion movements, train deep small muscle groups, strengthen large muscle groups, and enhance physical strength.