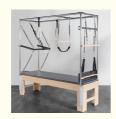

# Cadillac Maple Core Bed Maple Elevated Bed Customized Maple **Equipment**

### **Product Specification**

Maple Wood

• Specification: Cadillac Elevated Bed • Bed Frame: Stainless Steel Material

 Auxiliary Facilities: Multifunctional U-shaped Frame

Pull Pin: Quick Adjustment Pull Pin

Scaffolding: Movable Scaffolding Highlight: Maple Cadillac Elevated Bed.

Maple wood Cadillac Elevated Bed

multifunctional Customized Maple Equipment

# Pilates Cadillac Maple Core Bed, Maple Elevated Bed, Customized Maple Equipment

The advantages of the maple Cadillac Pilates core elevated bed include:

Full body exercise: Able to combine cushion movements, train deep small muscle groups, strengthen large muscle groups, and enhance physical strength.